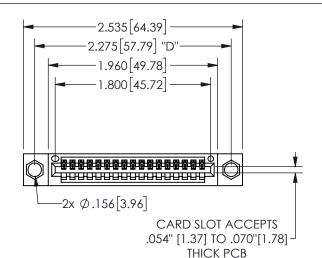

THIS IS A C.A.D. GENERATED DRAWING DO NOT MAKE MANUAL REVISIONS TO MASTER.

ISSUE NUMBER

ORIGINAL

1

<u>Contact Dimensions:</u>
521-P.C. Tail .025 Sq.(0.64 Sq.) - Tail LG=.150(3.81)
.100 (2.54) Contact Spacing x .200 (5.08) Row Spacing