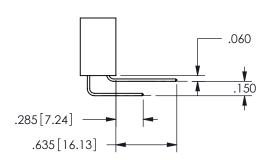

THIS IS A C.A.D. GENERATED DRAWING DO NOT MAKE MANUAL REVISIONS TO MASTER.

ISSUE NUMBER

ORIGINAL

1

<u>Contact Dimensions:</u>
521-P.C. Tail .025 Sq.(0.64 Sq.) - Tail LG=.150(3.81)
.100 (2.54) Contact Spacing x .200 (5.08) Row Spacing

.160 4.06 .330[8.38] POINT OF CARD SLOT CONTACT

## **SECTION A-A**

345/395 SERIES CARD EDGE CONNECTOR PART NUMBER: 345-017-521-104

**EDAC INC** TORONTO, ONTARIO CANADA

THESE DRAWINGS AND SPECIFICATIONS ARE THE PROPERTY OF EDAC INC., AND SHALL NOT BE REPRODUCED, OR COPIED OR USED AS THE BASIS FOR THE MANUFACTURE OR SALE OF APPARATUS WITHOUT WRITTEN PERMISSION.