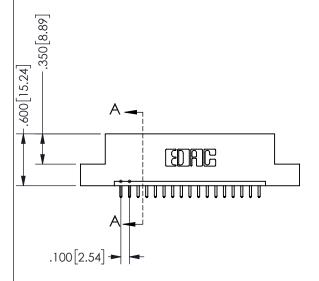

.160 4.06 .330[8.38] POINT OF CARD SLOT CONTACT

## **SECTION A-A**

345/395 SERIES CARD EDGE CONNECTOR PART NUMBER: 345-017-521-104

**EDAC INC** TORONTO, ONTARIO CANADA

THESE DRAWINGS AND SPECIFICATIONS ARE THE PROPERTY OF EDAC INC., AND SHALL NOT BE REPRODUCED, OR COPIED OR USED AS THE BASIS FOR THE MANUFACTURE OR SALE OF APPARATUS WITHOUT WRITTEN PERMISSION.