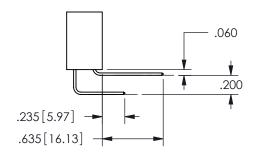

THIS IS A C.A.D. GENERATED DRAWING DO NOT MAKE MANUAL REVISIONS TO MASTER.

ISSUE NUMBER

ORIGINAL

1

<u>Contact Dimensions:</u>
521-P.C. Tail .025 Sq.(0.64 Sq.) - Tail LG=.150(3.81)
.100 (2.54) Contact Spacing x .200 (5.08) Row Spacing