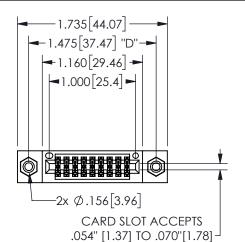

## 345/395 SERIES CARD EDGE CONNECTOR PART NUMBER: 345-018-521-508

YOUR CONNECTION TO QUALITY & SERVICE

**EDAC INC** TORONTO, ONTARIO CANADA

THESE DRAWINGS AND SPECIFICATIONS ARE THE PROPERTY OF EDAC INC.,AND SHALL NOT BE REPRODUCED, OR COPIED OR USED AS THE BASIS FOR THE MANUFACTURE OR SALE OF APPARATUS WITHOUT WRITTEN PERMISSION.

THIS IS A C.A.D. GENERATED DRAWING DO NOT MAKE MANUAL REVISIONS TO MASTER.

ISSUE NUMBER

ORIGINAL

1

THICK PCB

**Contact Dimensions:** 521-P.C. Tail .025 Sq.(0.64 Sq.) - Tail LG=.150(3.81) .100 (2.54) Contact Spacing x .200 (5.08) Row Spacing