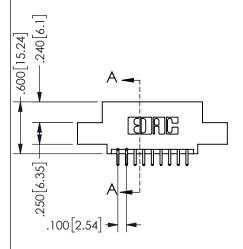

.160 4.06 .330[8.38] POINT OF CARD SLOT CONTACT .370 9.4

SECTION A-A

ISSUE NUMBER ORIGINAL

1

**Contact Code 558** 

Contact Code 559

**Contact Code 560** 

INSULATOR MATERIAL: THERMOPLASTIC POLYESTER, UL 94V-0 DAP MATERIAL AVAILABLE UPON REQUEST

CONTACT MATERIAL; COPPER ALLOY CONTACT PLATING: GOLD ON THE MATING AREA, TIN PLATING ON THE CONTACT TAILS, NICKEL UNDERPLATE