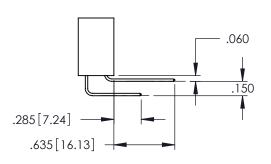

Contact Dimensions: 558-90 Degree Bend (Code 541 Contacts) See Sheet 2 for Contact Code 555, 556, 558, 559, 560 Dimensions

THIS IS A C.A.D. GENERATED DRAWING
DO NOT MAKE MANUAL REVISIONS TO MASTI

ISSUE NUMBER