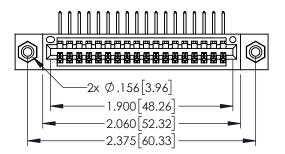

ORIGINAL

- INSULATOR MATERIAL: THERMOPLASTIC PBT BLACK, UL 94V-0
- CONTACT MATERIAL; COPPER TIN ALLOY
   CONTACT PLATING: GOLD ON THE MATING AREA, TIN PLATING ON THE CONTACT TAILS, NICKEL UNDERPLATE

| 345/395 SERIES CARD EDGE CONNECTOR PART NUMBER: 345-018-558-108 |                  |                                                                                                                                                                                                 | ACAD REFERENCE NO. 345-ENG-MASTER |              |                 |           |
|-----------------------------------------------------------------|------------------|-------------------------------------------------------------------------------------------------------------------------------------------------------------------------------------------------|-----------------------------------|--------------|-----------------|-----------|
|                                                                 |                  |                                                                                                                                                                                                 | DRAWN:                            | R.STA.MONICA | DATE: <b>MA</b> | Y.16/2017 |
|                                                                 |                  |                                                                                                                                                                                                 | CHECKE                            | D:           | DATE:           |           |
|                                                                 | TORONTO, ONTARIO | THESE DRAWINGS AND SPECIFICATIONS ARE THE PROPERTY OF EDAC INC.,AND SHALL NOT BE REPRODUCED,OR COPIED OR USED AS THE BASIS FOR THE MANUFACTURE OR SALE OF APPARATUS WITHOUT WRITTEN PERMISSION. | SCALE:                            | 1:1          | SHEET 1         | OF 2      |
|                                                                 |                  |                                                                                                                                                                                                 | DRAWING NUMBER                    |              |                 | ISSUE     |
| YOUR CONNECTION TO (                                            | CANADA           |                                                                                                                                                                                                 | 345-ENG-MASTER                    |              |                 | 1         |