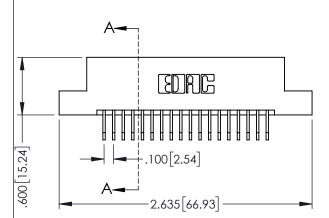

Contact Dimensions: 558-90 Degree Bend (Code 541 Contacts) See Sheet 2 for Contact Code 555, 556, 558, 559, 560 Dimensions

THIS IS A C.A.D. GENERATED DRAWING
DO NOT MAKE MANUAL REVISIONS TO MASTI

ISSUE NUMBER