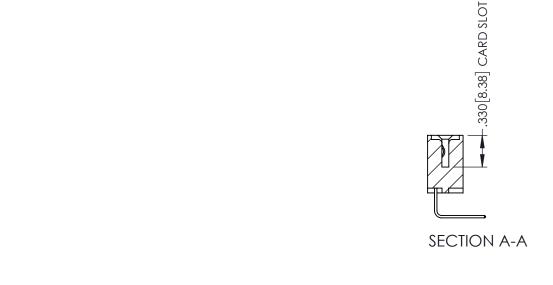

Contact Dimensions: 558-90 Degree Bend (Code 541 Contacts) See Sheet 2 for Contact Code 555, 556, 558, 559, 560 Dimensions

THIS IS A C.A.D. GENERATED DRAWING
DO NOT MAKE MANUAL REVISIONS TO MASTI

ISSUE NUMBER