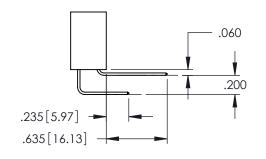

Contact Dimensions: 558-90 Degree Bend (Code 541 Contacts) See Sheet 2 for Contact Code 555, 556, 558, 559, 560 Dimensions

THIS IS A C.A.D. GENERATED DRAWING
DO NOT MAKE MANUAL REVISIONS TO MASTI

ISSUE NUMBER

**Contact Code 558** 

Contact Code 559

**Contact Code 560** 

INSULATOR MATERIAL: THERMOPLASTIC POLYESTER, UL 94V-0

DAP MATERIAL AVAILABLE UPON REQUEST

CONTACT MATERIAL; COPPER ALLOY CONTACT PLATING: GOLD ON THE MATING AREA, TIN PLATING ON THE CONTACT TAILS, NICKEL UNDERPLATE