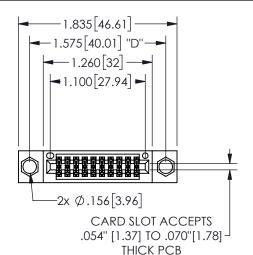

## 345/395 SERIES CARD EDGE CONNECTOR PART NUMBER: 345-020-500-504

YOUR CONNECTION TO QUALITY & SERVICE

**EDAC INC** TORONTO, ONTARIO CANADA

THESE DRAWINGS AND SPECIFICATIONS ARE THE PROPERTY OF EDAC INC.,AND SHALL NOT BE REPRODUCED, OR COPIED OR USED AS THE BASIS FOR THE MANUFACTURE OR SALE OF APPARATUS WITHOUT WRITTEN PERMISSION.