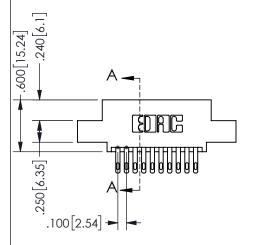

ISSUE NUMBER ORIGINAL

1

**Contact Code 558** 

Contact Code 559

**Contact Code 560** 

INSULATOR MATERIAL: THERMOPLASTIC POLYESTER, UL 94V-0 DAP MATERIAL AVAILABLE UPON REQUEST

CONTACT MATERIAL; COPPER ALLOY CONTACT PLATING: GOLD ON THE MATING AREA, TIN PLATING ON THE CONTACT TAILS, NICKEL UNDERPLATE

345/395 SERIES CARD EDGE CONNECTOR CONTACT CODE 555,556,558,559,560 DIMENSIONS

YOUR CONNECTION TO QUALITY & SERVICE

**EDAC INC** TORONTO, ONTARIO CANADA

THESE DRAWINGS AND SPECIFICATIONS ARE THE PROPERTY OF EDAC INC.,AND SHALL NOT BE REPRODUCED, OR COPIED OR USED AS THE BASIS FOR THE MANUFACTURE OR SALE OF APPARATUS WITHOUT WRITTEN PERMISSION.