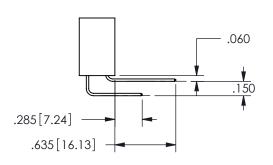

## <u>Contact Dimensions:</u> 500-Wire Hole .050x.025(1.27x0.64) - Tail LG=.260(6.60) .100 (2.54) Contact Spacing x .200 (5.08) Row Spacing

.330[8.38] POINT OF CARD SLOT CONTACT .370 9.4 .200 [5.08]

.160 4.06

| S                   | ECTION A-A      |
|---------------------|-----------------|
| ACAD REFERENCE NO.  | 345-ENG-MASTER  |
| DRAWN: R.STA.MONICA | DATEMAY.16/2017 |
| CHECKED:            | DATE:           |
| SCALE: NTS          | SHEET 1 OF 2    |
| DRAWING NUMBER      | ISSUE           |
| 345-ENG-MASTER      | R 1             |