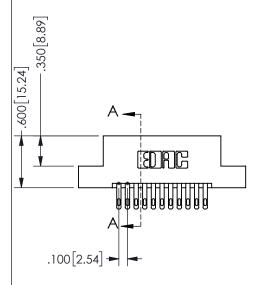

## SECTION A-A

345/395 SERIES CARD EDGE CONNECTOR PART NUMBER: 345-022-500-208

**EDAC INC** TORONTO, ONTARIO CANADA

THESE DRAWINGS AND SPECIFICATIONS ARE THE PROPERTY OF EDAC INC.,AND SHALL NOT BE REPRODUCED, OR COPIED OR USED AS THE BASIS FOR THE MANUFACTURE OR SALE OF APPARATUS WITHOUT WRITTEN PERMISSION.

| 0_0                 |         |           |
|---------------------|---------|-----------|
| ACAD REFERENCE NO.  | 345-ENC | G-MASTER  |
| DRAWN: R.STA.MONICA | DATEMA  | Y.16/2017 |
| CHECKED:            | DATE:   |           |
| SCALE: NTS          | SHEET   | OF 2      |
| DRAWING NUMBER      |         | ISSUE     |
| 345-ENG-MASTER      |         | 1         |
|                     |         |           |