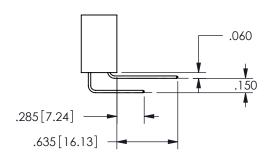

THIS IS A C.A.D. GENERATED DRAWING DO NOT MAKE MANUAL REVISIONS TO MASTER.

ISSUE NUMBER

ORIGINAL

<u>Contact Dimensions:</u>
500-Wire Hole .050x.025(1.27x0.64) - Tail LG=.260(6.60)
.100 (2.54) Contact Spacing x .200 (5.08) Row Spacing

.160 4.06 .330[8.38] POINT OF CARD SLOT CONTACT .370 9.4 .200 [5.08]

## 345/395 SERIES CARD EDGE CONNECTOR CONTACT CODE 555,556,558,559,560 DIMENSIONS

YOUR CONNECTION TO QUALITY & SERVICE

**EDAC INC** TORONTO, ONTARIO CANADA

THESE DRAWINGS AND SPECIFICATIONS ARE THE PROPERTY OF EDAC INC.,AND SHALL NOT BE REPRODUCED, OR COPIED OR USED AS THE BASIS FOR THE MANUFACTURE OR SALE OF APPARATUS WITHOUT WRITTEN PERMISSION.

| ACAD REFERENCE NO.  | 345-ENG-MASTER   |
|---------------------|------------------|
| DRAWN: R.STA.MONICA | DATE:MAY.16/2017 |
| CHECKED:            | DATE:            |
| SCALE: 1:1          | SHEET 2 OF 2     |
| DRAWING NUMBER      | ISSUE            |
| 345-ENG-MASTER      | 1                |