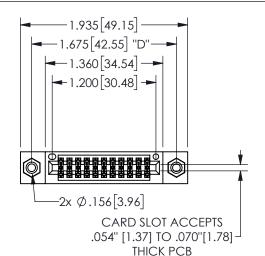

## SECTION A-A

345/395 SERIES CARD EDGE CONNECTOR PART NUMBER: 345-022-500-208

**EDAC INC** TORONTO, ONTARIO CANADA

THESE DRAWINGS AND SPECIFICATIONS ARE THE PROPERTY OF EDAC INC.,AND SHALL NOT BE REPRODUCED, OR COPIED OR USED AS THE BASIS FOR THE MANUFACTURE OR SALE OF APPARATUS WITHOUT WRITTEN PERMISSION.

| 0_0                 |         |           |
|---------------------|---------|-----------|
| ACAD REFERENCE NO.  | 345-ENC | G-MASTER  |
| DRAWN: R.STA.MONICA | DATEMA  | Y.16/2017 |
| CHECKED:            | DATE:   |           |
| SCALE: NTS          | SHEET   | OF 2      |
| DRAWING NUMBER      |         | ISSUE     |
| 345-ENG-MASTER      |         | 1         |
|                     |         |           |