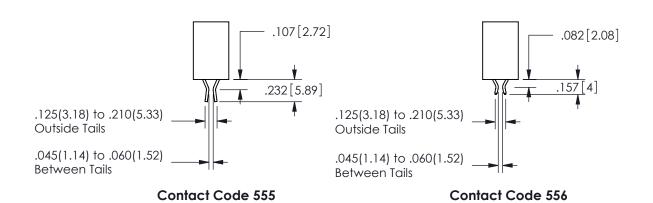

THIS IS A C.A.D. GENERATED DRAWING DO NOT MAKE MANUAL REVISIONS TO MASTER.

ISSUE NUMBER

ORIGINAL

<u>Contact Dimensions:</u>
500-Wire Hole .050x.025(1.27x0.64) - Tail LG=.260(6.60)
.100 (2.54) Contact Spacing x .200 (5.08) Row Spacing

ORIGINAL 1

ISSUE NUMBER

**Contact Code 558** 

Contact Code 559

**Contact Code 560** 

INSULATOR MATERIAL: THERMOPLASTIC POLYESTER, UL 94V-0

DAP MATERIAL AVAILABLE UPON REQUEST

CONTACT MATERIAL; COPPER ALLOY

CONTACT PLATING: GOLD ON THE MATING AREA, TIN PLATING ON THE CONTACT TAILS, NICKEL UNDERPLATE

## 345/395 SERIES CARD EDGE CONNECTOR CONTACT CODE 555,556,558,559,560 DIMENSIONS

YOUR CONNECTION TO QUALITY & SERVICE

**EDAC INC** TORONTO, ONTARIO CANADA

THESE DRAWINGS AND SPECIFICATIONS ARE THE PROPERTY OF EDAC INC.,AND SHALL NOT BE REPRODUCED, OR COPIED OR USED AS THE BASIS FOR THE MANUFACTURE OR SALE OF APPARATUS WITHOUT WRITTEN PERMISSION.

| ACAD REFERENCE NO.  | 345-ENG-MASTER   |
|---------------------|------------------|
| DRAWN: R.STA.MONICA | DATE:MAY.16/2017 |
| CHECKED:            | DATE:            |
| SCALE: 1:1          | SHEET 2 OF 2     |
| DRAWING NUMBER      | ISSUE            |
| 345-ENG-MASTER      | 1                |