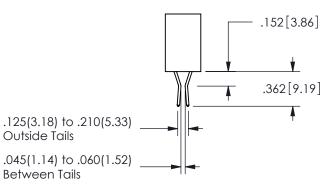

THIS IS A C.A.D. GENERATED DRAWING DO NOT MAKE MANUAL REVISIONS TO MASTER.

ISSUE NUMBER

ORIGINAL

1

<u>Contact Dimensions:</u>
520-P.C. Tail .030x.018(0.76x0.46) - Tail LG=.175(4.45)
.100 (2.54) Contact Spacing x .200 (5.08) Row Spacing

.160 4.06 .330[8.38] POINT OF CARD SLOT CONTACT .370 9.4