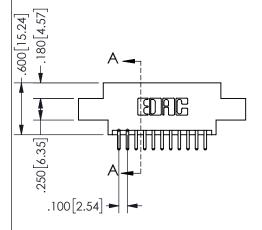

.160 4.06 .330[8.38] POINT OF CARD SLOT CONTACT .370 9.4

## SECTION A-A

345/395 SERIES CARD EDGE CONNECTOR PART NUMBER: 345-022-520-802

**EDAC INC** TORONTO, ONTARIO CANADA

THESE DRAWINGS AND SPECIFICATIONS ARE THE PROPERTY OF EDAC INC.,AND SHALL NOT BE REPRODUCED, OR COPIED OR USED AS THE BASIS FOR THE MANUFACTURE OR SALE OF APPARATUS WITHOUT WRITTEN PERMISSION.