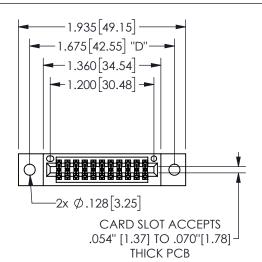

## SECTION A-A

345/395 SERIES CARD EDGE CONNECTOR PART NUMBER: 345-022-520-802

**EDAC INC** TORONTO, ONTARIO CANADA

THESE DRAWINGS AND SPECIFICATIONS ARE THE PROPERTY OF EDAC INC.,AND SHALL NOT BE REPRODUCED, OR COPIED OR USED AS THE BASIS FOR THE MANUFACTURE OR SALE OF APPARATUS WITHOUT WRITTEN PERMISSION.