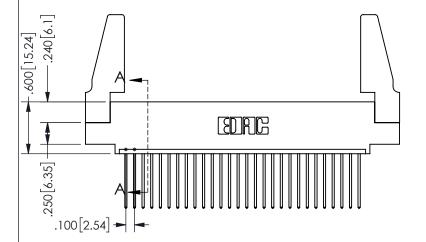

## SECTION A-A ACAD REFERENCE NO. 345-ENG-MASTER

| ARIO | THESE DRAWINGS AND SPECIFICATIONS<br>ARE THE PROPERTY OF EDAC INC.,AND<br>SHALL NOT BE REPRODUCED,OR COPIED |
|------|-------------------------------------------------------------------------------------------------------------|
|      | OR USED AS THE BASIS FOR THE                                                                                |
|      | MANUFACTURE OR SALE OF APPARATUS                                                                            |
| CE   | WITHOUT WRITTEN PERMISSION.                                                                                 |

## 345/395 SERIES CARD EDGE CONNECTOR PART NUMBER: 345-028-542-488

YOUR CONNECTION TO QUALITY & SERVIO

**EDAC INC** TORONTO, ONTA CANADA