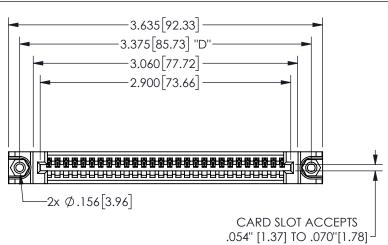

THIS IS A C.A.D. GENERATED DRAWING DO NOT MAKE MANUAL REVISIONS TO MASTER.

1 ORIGINAL

.160 4.06 .330[8.38] POINT OF CARD SLOT CONTACT .370 9.4

THICK PCB

## 345/395 SERIES CARD EDGE CONNECTOR PART NUMBER: 345-028-542-488

YOUR CONNECTION TO QUALITY & SERVIO

**EDAC INC** TORONTO, ONTA CANADA