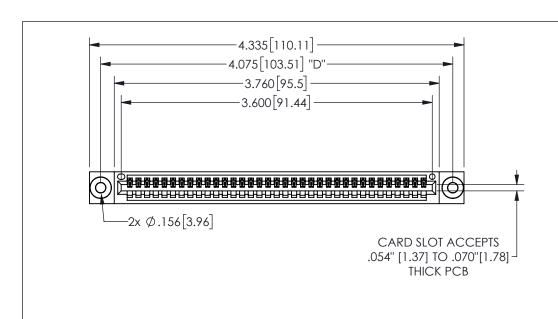

## 345/395 SERIES CARD EDGE CONNECTOR PART NUMBER: 345-035-540-103

<u>Contact Dimensions:</u>
540-Wire Wrap .025 Sq.(0.64 Sq.) - Tail LG=.560(14.22)
.100 (2.54) Contact Spacing x .200 (5.08) Row Spacing

YOUR CONNECTION TO QUALITY & SERVICE

**EDAC INC** TORONTO, ONTARIO CANADA

THESE DRAWINGS AND SPECIFICATIONS ARE THE PROPERTY OF EDAC INC.,AND SHALL NOT BE REPRODUCED, OR COPIED OR USED AS THE BASIS FOR THE MANUFACTURE OR SALE OF APPARATUS WITHOUT WRITTEN PERMISSION.

| OI.                |              |                | 1 / 1 / 1 |
|--------------------|--------------|----------------|-----------|
| ACAD REFERENCE NO. |              | 345-ENG-MASTER |           |
| DRAWN:             | R.STA.MONICA | DATE:MA        | Y.16/2017 |
| CHECKED:           |              | DATE:          |           |
| SCALE:             | NTS          | SHEET 1        | OF 2      |
| DRAWING            | NUMBER       |                | ISSUE     |
| 345-ENG-MASTER     |              |                | 1         |