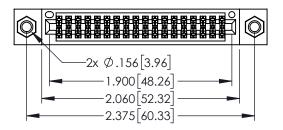

<u>Contact Dimensions:</u>
523-P.C. Tail .025 Sq.(0.64 Sq.) - Tail LG=.390(9.91)
.100 (2.54) Contact Spacing x .200 (5.08) Row Spacing

DRAWN: R.STA.MONICA

DATE:MAY.16/2017

SHEET 1 OF 2

1

- INSULATOR MATERIAL: THERMOPLASTIC PBT BLACK, UL 94V-0
- CONTACT MATERIAL; COPPER TIN ALLOY CONTACT PLATING: GOLD ON THE MATING AREA, TIN PLATING ON THE CONTACT TAILS, NICKEL UNDERPLATE

| PARI NUMBER: 345-036-523-20/                                          |                                  |                                                                                                                                              | DRAWN:        | R.STA.MONICA |  |
|-----------------------------------------------------------------------|----------------------------------|----------------------------------------------------------------------------------------------------------------------------------------------|---------------|--------------|--|
|                                                                       |                                  |                                                                                                                                              | CHECKED:      |              |  |
| EDAC INC TORONTO, ONTARIO CANADA YOUR CONNECTION TO QUALITY & SERVICE |                                  | THESE DRAWINGS AND SPECIFICATIONS<br>ARE THE PROPERTY OF EDAC INC.,AND<br>SHALL NOT BE REPRODUCED,OR COPIED<br>OR LISED AS THE BASIS FOR THE | SCALE:        | 1:1          |  |
|                                                                       | TORONTO, ONTARIO                 |                                                                                                                                              | DRAWING       | NUMBER       |  |
|                                                                       | MANUFACTURE OR SALE OF APPARATUS | 3                                                                                                                                            | 45-ENG-MASTER |              |  |