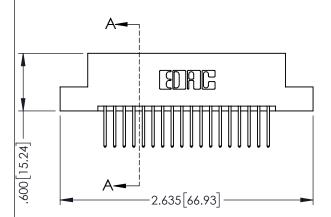

<u>Contact Dimensions:</u>
523-P.C. Tail .025 Sq.(0.64 Sq.) - Tail LG=.390(9.91)
.100 (2.54) Contact Spacing x .200 (5.08) Row Spacing

DRAWN: R.STA.MONICA

DATE:MAY.16/2017

SHEET 1 OF 2

1

- INSULATOR MATERIAL: THERMOPLASTIC PBT BLACK, UL 94V-0
- CONTACT MATERIAL; COPPER TIN ALLOY CONTACT PLATING: GOLD ON THE MATING AREA, TIN PLATING ON THE CONTACT TAILS, NICKEL UNDERPLATE

| PARI NUMBER: 345-036-523-20/                                          |                                  |                                                                                                                                              | DRAWN:        | R.STA.MONICA |  |
|-----------------------------------------------------------------------|----------------------------------|----------------------------------------------------------------------------------------------------------------------------------------------|---------------|--------------|--|
|                                                                       |                                  |                                                                                                                                              | CHECKED:      |              |  |
| EDAC INC TORONTO, ONTARIO CANADA YOUR CONNECTION TO QUALITY & SERVICE |                                  | THESE DRAWINGS AND SPECIFICATIONS<br>ARE THE PROPERTY OF EDAC INC.,AND<br>SHALL NOT BE REPRODUCED,OR COPIED<br>OR LISED AS THE BASIS FOR THE | SCALE:        | 1:1          |  |
|                                                                       | TORONTO, ONTARIO                 |                                                                                                                                              | DRAWING       | NUMBER       |  |
|                                                                       | MANUFACTURE OR SALE OF APPARATUS | 3                                                                                                                                            | 45-ENG-MASTER |              |  |