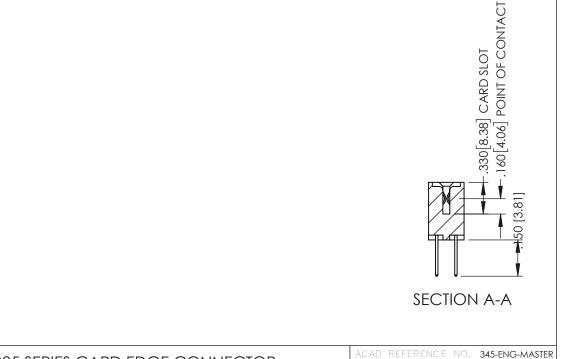

345/395 SERIES CARD EDGE CONNECTOR CONTACT CODE 555,556,558,559,560 DIMENSIONS

YOUR CONNECTION TO QUALITY & SERVICE

ACAD REFERENCE NO. 345-ENG-MASTER DATE:MAY.16/2017 DRAWN: R.STA.MONICA 1:1 SHEET 2 OF 2

345-ENG-MASTER