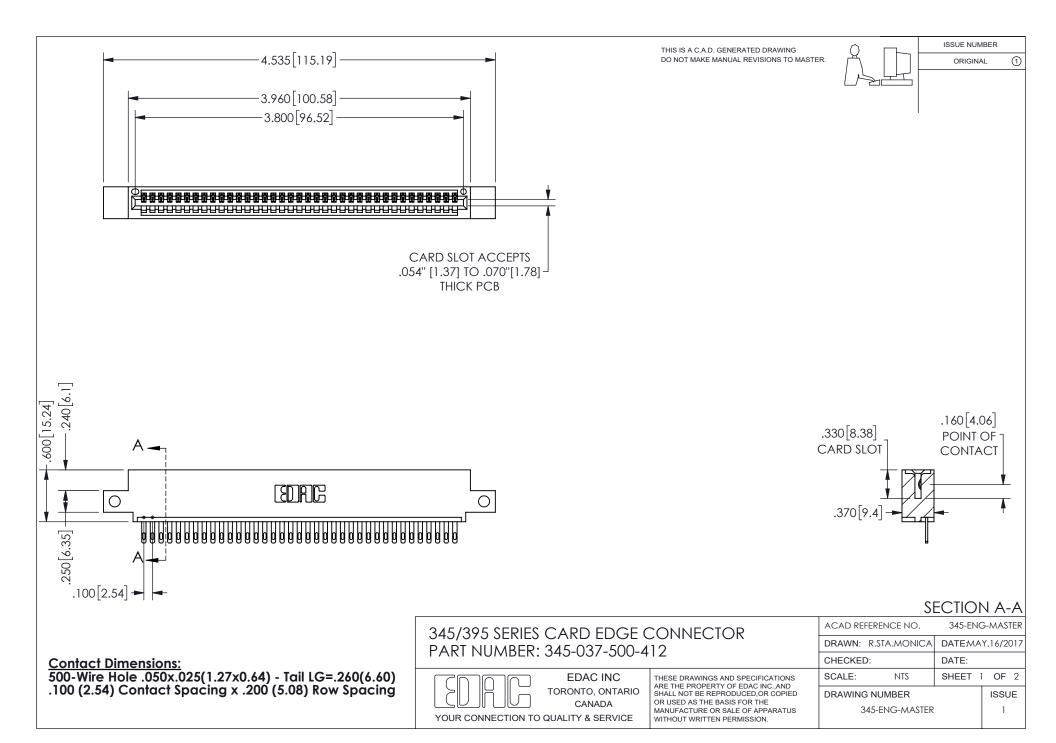

ISSUE NUMBER ORIGINAL

1

**Contact Code 558** 

Contact Code 559

Contact Code 560

INSULATOR MATERIAL: THERMOPLASTIC POLYESTER, UL 94V-0 DAP MATERIAL AVAILABLE UPON REQUEST

CONTACT MATERIAL; COPPER ALLOY

CONTACT PLATING: GOLD ON THE MATING AREA, TIN PLATING ON THE CONTACT TAILS, NICKEL UNDERPLATE

## 345/395 SERIES CARD EDGE CONNECTOR CONTACT CODE 555,556,558,559,560 DIMENSIONS

YOUR CONNECTION TO QUALITY & SERVICE

**EDAC INC** TORONTO, ONTARIO CANADA

THESE DRAWINGS AND SPECIFICATIONS ARE THE PROPERTY OF EDAC INC.,AND SHALL NOT BE REPRODUCED, OR COPIED OR USED AS THE BASIS FOR THE MANUFACTURE OR SALE OF APPARATUS WITHOUT WRITTEN PERMISSION.