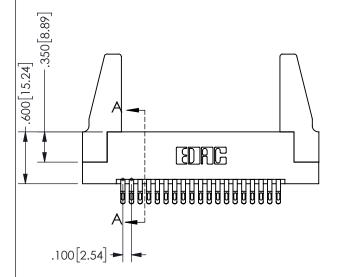

THIS IS A C.A.D. GENERATED DRAWING DO NOT MAKE MANUAL REVISIONS TO MASTER.

ISSUE NUMBER

ORIGINAL

1

<u>Contact Dimensions:</u>
555-Extender Board Bend (Code 500 Contacts)
See Sheet 2 for Contact Code 555, 556, 558, 559, 560 **Dimensions** 

.160 4.06 .330[8.38] POINT OF **CARD SLOT** CONTACT .370 9.4

SECTION A-A

ORIGINAL 1

ISSUE NUMBER

**Contact Code 558** 

Contact Code 559

**Contact Code 560** 

INSULATOR MATERIAL: THERMOPLASTIC POLYESTER, UL 94V-0 DAP MATERIAL AVAILABLE UPON REQUEST

CONTACT MATERIAL; COPPER ALLOY CONTACT PLATING: GOLD ON THE MATING AREA, TIN PLATING ON THE CONTACT TAILS, NICKEL UNDERPLATE