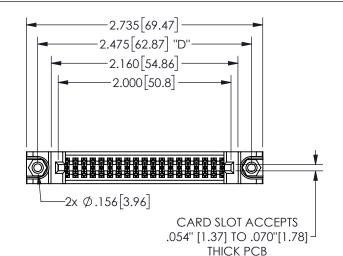

## 345/395 SERIES CARD EDGE CONNECTOR PART NUMBER: 345-038-555-288

YOUR CONNECTION TO QUALITY & SERVICE

**EDAC INC** TORONTO, ONTARIO CANADA

ARE THE PROPERTY OF EDAC INC.,AND SHALL NOT BE REPRODUCED, OR COPIED OR USED AS THE BASIS FOR THE MANUFACTURE OR SALE OF APPARATUS WITHOUT WRITTEN PERMISSION.

THESE DRAWINGS AND SPECIFICATIONS

| 3LCHON/N/N          |                 |  |  |
|---------------------|-----------------|--|--|
| ACAD REFERENCE NO.  | 345-ENG-MASTER  |  |  |
| DRAWN: R.STA.MONICA | DATEMAY.16/2017 |  |  |
| CHECKED:            | DATE:           |  |  |
| SCALE: NTS          | SHEET 1 OF 2    |  |  |
| DRAWING NUMBER      | ISSUE           |  |  |
| 345-ENG-MASTER      | 1               |  |  |