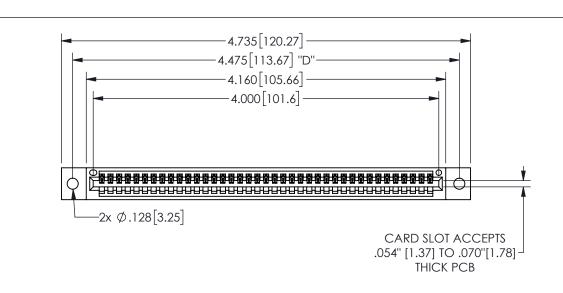

THIS IS A C.A.D. GENERATED DRAWING DO NOT MAKE MANUAL REVISIONS TO MASTER.

ORIGINAL

1

.160 4.06 .330[8.38] POINT OF CARD SLOT CONTACT .370 9.4

-.180[4.57] 600 15.24 .250[6.35]

> 345/395 SERIES CARD EDGE CONNECTOR PART NUMBER: 345-039-541-602

<u>Contact Dimensions:</u>
541-Wire Wrap .025 Sq.(0.64 Sq.) - Tail LG=.750(19.05)
.100 (2.54) Contact Spacing x .200 (5.08) Row Spacing

YOUR CONNECTION TO QUALITY & SERVICE

**EDAC INC** TORONTO, ONTARIO CANADA