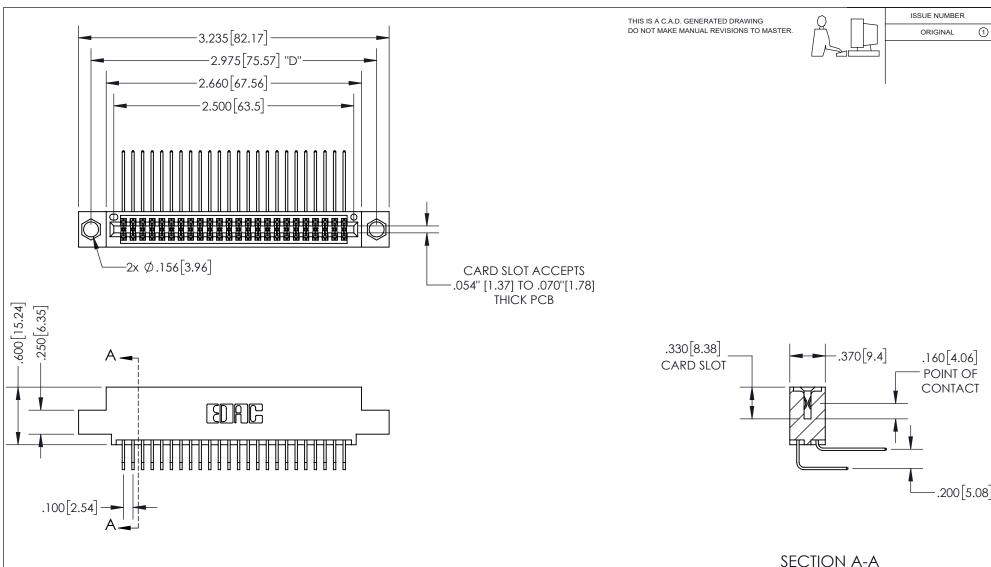

**Contact Dimensions:** 558-90 Degree Bend (Code 541 Contacts) See Sheet 2 for Contact Code 555, 556, 558, 559, 560 Dimensions

INSULATOR MATERIAL: THERMOPLASTIC PBT, UL 94V-0 CONTACT MATERIAL; COPPER TIN ALLOY CONTACT PLATING: GOLD ON THE MATING AREA, TIN PLATING ON THE CONTACT TAILS, NICKEL UNDERPLATE

## 345/395 SERIES CARD EDGE CONNECTOR PART NUMBER: 345-048-558-504

YOUR CONNECTION TO QUALITY & SERVICE

**EDAC INC** TORONTO, ONTARIO CANADA

THESE DRAWINGS AND SPECIFICATIONS ARE THE PROPERTY OF EDAC INC.,AND SHALL NOT BE REPRODUCED, OR COPIED OR USED AS THE BASIS FOR THE MANUFACTURE OR SALE OF APPARATUS WITHOUT WRITTEN PERMISSION.

| ACAD REFERENCE NO.  | 345-ENG-MASTER   |
|---------------------|------------------|
| DRAWN: R.STA.MONICA | DATE:MAY.16/2017 |
| CHECKED:            | DATE:            |
| SCALE: 1:1          | SHEET 1 OF 2     |
| DRAWING NUMBER      | ISSUE            |
| 345-ENG-MASTER      | 1                |