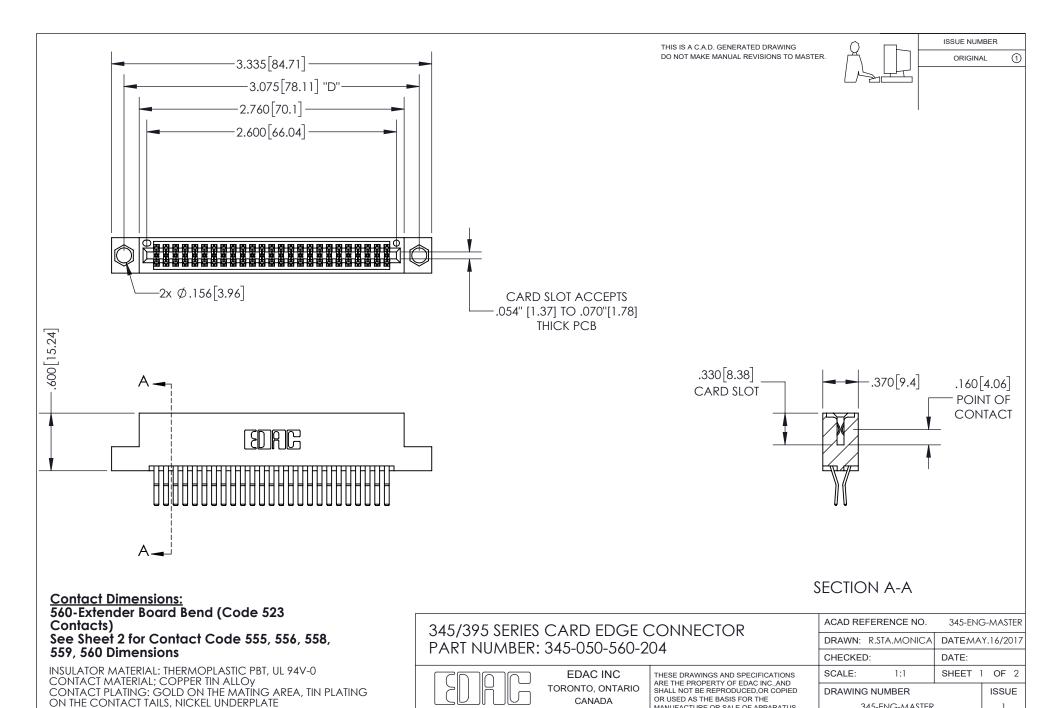

YOUR CONNECTION TO QUALITY & SERVICE

345-ENG-MASTER

MANUFACTURE OR SALE OF APPARATUS

WITHOUT WRITTEN PERMISSION.



ISSUE NUMBER ORIGINAL

1









**Contact Code 558** 

Contact Code 559

**Contact Code 560** 

- INSULATOR MATERIAL: THERMOPLASTIC POLYESTER, UL 94V-0
- DAP MATERIAL AVAILABLE UPON REQUEST
- CONTACT MATERIAL; COPPER ALLOY

CONTACT PLATING: GOLD ON THE MATING AREA, TIN PLATING ON THE CONTACT TAILS, NICKEL UNDERPLATE

\*FOR ALL OTHER SPECIFICATIONS REFER TO SHEET 3\*

## 345/395 SERIES CARD EDGE CONNECTOR CONTACT CODE 555,556,558,559,560 DIMENSIONS

YOUR CONNECTION TO QUALITY & SERVICE

**EDAC INC** TORONTO, ONTARIO CANADA

THESE DRAWINGS AND SPECIFICATIONS ARE THE PROPERTY OF EDAC INC.,AND SHALL NOT BE REPRODUCED, OR COPIED OR USED AS THE BASIS FOR THE MANUFACTURE OR S