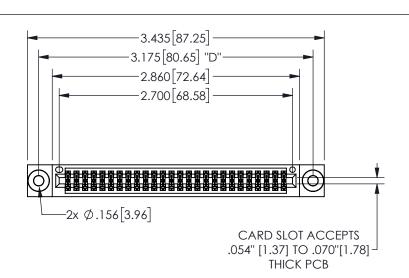

## -.350[8.89] .600[15.24] .100[2.54]

<u>Contact Dimensions:</u> 500-Wire Hole .050x.025(1.27x0.64) - Tail LG=.260(6.60) .100 (2.54) Contact Spacing x .200 (5.08) Row Spacing

| 345/395 SERIES | CARD EDGE CONNECTOR |
|----------------|---------------------|
| PART NUMBER:   | 345-052-500-203     |

CONTACT MATERIAL; COPPER ALLOY

CONTACT PLATING: GOLD ON THE MATING AREA, TIN PLATING ON THE CONTACT TAILS, NICKEL UNDERPLATE

345/395 SERIES CARD EDGE CONNECTOR CONTACT CODE 555,556,558,559,560 DIMENSIONS