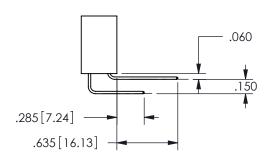

## -.350[8.89] .600[15.24] .100[2.54]

<u>Contact Dimensions:</u> 500-Wire Hole .050x.025(1.27x0.64) - Tail LG=.260(6.60) .100 (2.54) Contact Spacing x .200 (5.08) Row Spacing

| 345/395 SERIES | CARD EDGE CONNECTOR |
|----------------|---------------------|
| PART NUMBER:   | 345-052-500-203     |

SECTION A-A

ISSUE NUMBER ORIGINAL

1

**Contact Code 558** 

Contact Code 559

**Contact Code 560** 

INSULATOR MATERIAL: THERMOPLASTIC POLYESTER, UL 94V-0

DAP MATERIAL AVAILABLE UPON REQUEST