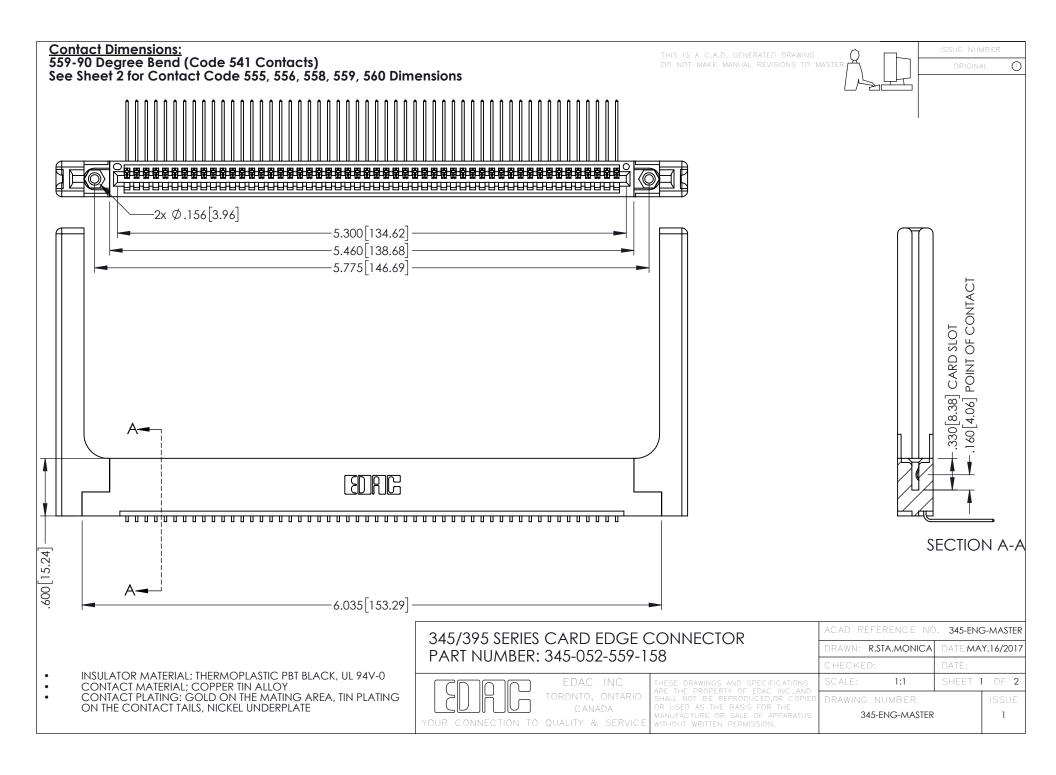

345/395 SERIES CARD EDGE CONNECTOR CONTACT CODE 555,556,558,559,560 DIMENSIONS

.060

.150

YOUR CONNECTION TO QUALITY & SERVICE

|    | ACAD REFERENCE NO   | . 345-ENG-MASTER |
|----|---------------------|------------------|
| 5  | DRAWN: R.STA.MONICA | DATE:MAY.16/2017 |
|    | CHECKED:            | DATE:            |
| ,  | SCALE: 1:1          | SHEET 2 OF 2     |
| ĒD | DRAWING NUMBER      | ISSUE            |