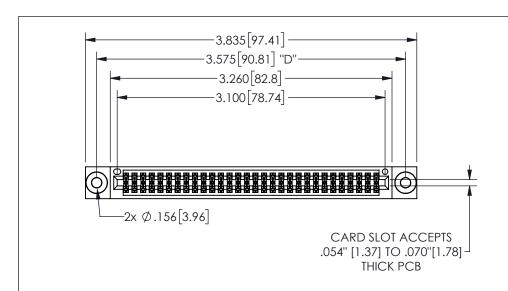

## -.180[4.57] .600[15.24] .250[6.35] .100[2.54]

<u>Contact Dimensions:</u> 500-Wire Hole .050x.025(1.27x0.64) - Tail LG=.260(6.60) .100 (2.54) Contact Spacing x .200 (5.08) Row Spacing

| 345/395 SERIES CARD EDGE CONNECTOR |
|------------------------------------|
| PART NUMBER: 345-060-500-803       |

## 345/395 SERIES CARD EDGE CONNECTOR CONTACT CODE 555,556,558,559,560 DIMENSIONS

YOUR CONNECTION TO QUALITY & SERVICE

**EDAC INC** TORONTO, ONTARIO CANADA

THESE DRAWINGS AND SPECIFICATIONS ARE THE PROPERTY OF EDAC INC.,AND SHALL NOT BE REPRODUCED, OR COPIED OR USED AS THE BASIS FOR THE MANUFACTURE OR SALE OF APPARATUS WITHOUT WRITTEN PERMISSION.