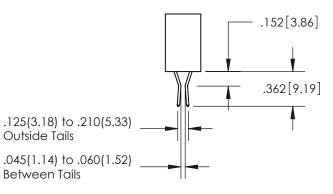

YOUR CONNECTION TO QUALITY & SERVICE

WITHOUT WRITTEN PERMISSION.

ISSUE NUMBER ORIGINAL 1

**Contact Code 558** 

**Contact Code 559** 

Contact Code 560

- INSULATOR MATERIAL: THERMOPLASTIC POLYESTER, UL 94V-0
- DAP MATERIAL AVAILABLE UPON REQUEST
- CONTACT MATERIAL; COPPER ALLOY

## 345/395 SERIES CARD EDGE CONNECTOR CONTACT CODE 555,556,558,559,560 DIMENSIONS

**EDAC INC** TORONTO, ONTARIO CANADA

THESE DRAWINGS AND SPECIFICATIONS ARE THE PROPERTY OF EDAC INC.,AND SHALL NOT BE REPRODUCED, OR COPIED OR USED AS THE BASIS FOR THE MANUFACTURE OR SALE OF APPARATUS WITHOUT WRITTEN PERMISSION.