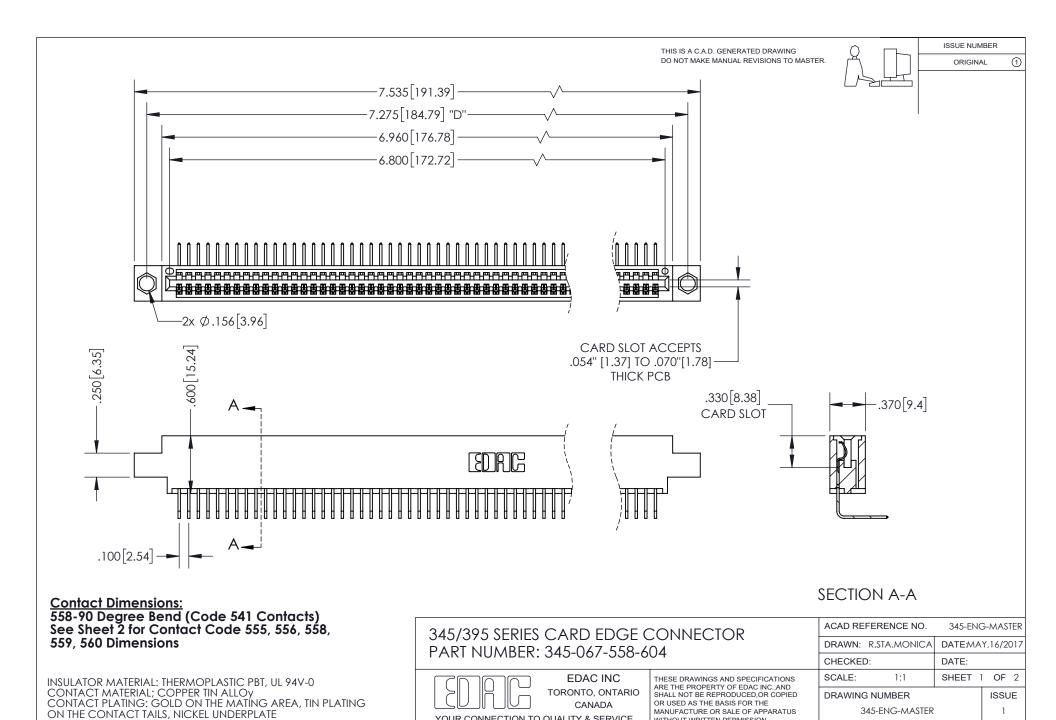

## 345/395 SERIES CARD EDGE CONNECTOR CONTACT CODE 555,556,558,559,560 DIMENSIONS

**EDAC INC** TORONTO, ONTARIO CANADA

THESE DRAWINGS AND SPECIFICATIONS ARE THE PROPERTY OF EDAC INC.,AND SHALL NOT BE REPRODUCED, OR COPIED OR USED AS THE BASIS FOR THE MANUFACTURE OR SALE OF APPARATUS WITHOUT WRITTEN PERMISSION.

| ACAD REFERENCE NO.  | 345-ENG-MASTER   |
|---------------------|------------------|
| DRAWN: R.STA.MONICA | DATE:MAY.16/2017 |
| CHECKED:            | DATE:            |
| SCALE: 1:1          | SHEET 2 OF 2     |
| DRAWING NUMBER      | ISSUE            |
| 345-ENG-MASTER      | 1                |