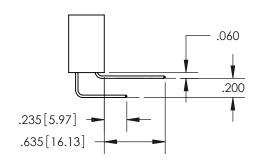

YOUR CONNECTION TO QUALITY & SERVICE

WITHOUT WRITTEN PERMISSION.

ISSUE NUMBER ORIGINAL 1

**Contact Code 558** 

**Contact Code 559** 

Contact Code 560

- INSULATOR MATERIAL: THERMOPLASTIC POLYESTER, UL 94V-0
- DAP MATERIAL AVAILABLE UPON REQUEST
- CONTACT MATERIAL; COPPER ALLOY

## 345/395 SERIES CARD EDGE CONNECTOR CONTACT CODE 555,556,558,559,560 DIMENSIONS

**EDAC INC** TORONTO, ONTARIO CANADA

THESE DRAWINGS AND SPECIFICATIONS ARE THE PROPERTY OF EDAC INC.,AND SHALL NOT BE REPRODUCED, OR COPIED OR USED AS THE BASIS FOR THE MANUFACTURE OR SALE OF APPARATUS WITHOUT WRITTEN PERMISSION.