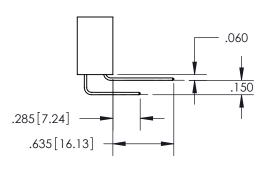

YOUR CONNECTION TO QUALITY & SERVICE

WITHOUT WRITTEN PERMISSION.

ISSUE NUMBER ORIGINAL 1

**Contact Code 558** 

**Contact Code 559** 

Contact Code 560

- INSULATOR MATERIAL: THERMOPLASTIC POLYESTER, UL 94V-0
- DAP MATERIAL AVAILABLE UPON REQUEST
- CONTACT MATERIAL; COPPER ALLOY

## 345/395 SERIES CARD EDGE CONNECTOR CONTACT CODE 555,556,558,559,560 DIMENSIONS

**EDAC INC** TORONTO, ONTARIO CANADA

THESE DRAWINGS AND SPECIFICATIONS ARE THE PROPERTY OF EDAC INC.,AND SHALL NOT BE REPRODUCED, OR COPIED OR USED AS THE BASIS FOR THE MANUFACTURE OR SALE OF APPARATUS WITHOUT WRITTEN PERMISSION.