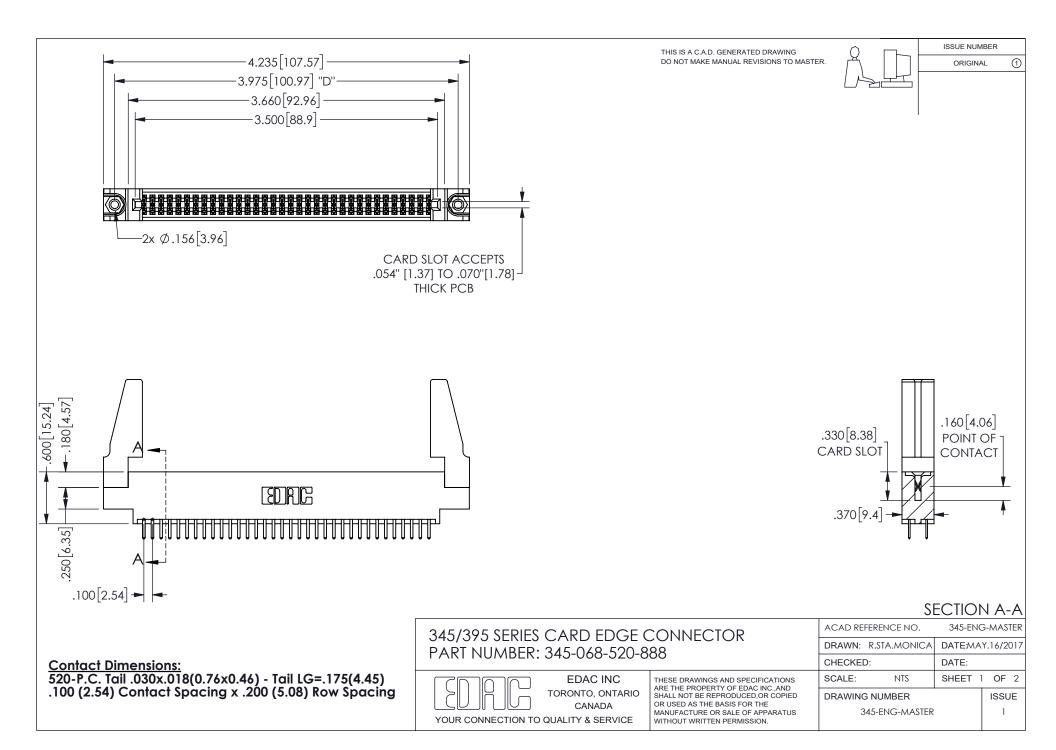

ISSUE NUMBER ORIGINAL

1

**Contact Code 558** 

Contact Code 559

Contact Code 560

INSULATOR MATERIAL: THERMOPLASTIC POLYESTER, UL 94V-0 DAP MATERIAL AVAILABLE UPON REQUEST

CONTACT MATERIAL; COPPER ALLOY

CONTACT PLATING: GOLD ON THE MATING AREA, TIN PLATING ON THE CONTACT TAILS, NICKEL UNDERPLATE

## 345/395 SERIES CARD EDGE CONNECTOR CONTACT CODE 555,556,558,559,560 DIMENSIONS

YOUR CONNECTION TO QUALITY & SERVICE

**EDAC INC** TORONTO, ONTARIO CANADA

THESE DRAWINGS AND SPECIFICATIONS ARE THE PROPERTY OF EDAC INC.,AND SHALL NOT BE REPRODUCED, OR COPIED OR USED AS THE BASIS FOR THE MANUFACTURE OR SALE OF APPARATUS WITHOUT WRITTEN PERMISSION.

| ACAD REFERENCE NO.  | 345-ENG-MASTER   |
|---------------------|------------------|
| DRAWN: R.STA.MONICA | DATE:MAY.16/2017 |
| CHECKED:            | DATE:            |
| SCALE: 1:1          | SHEET 2 OF 2     |
| DRAWING NUMBER      | ISSUE            |
| 345-ENG-MASTER      | 1                |