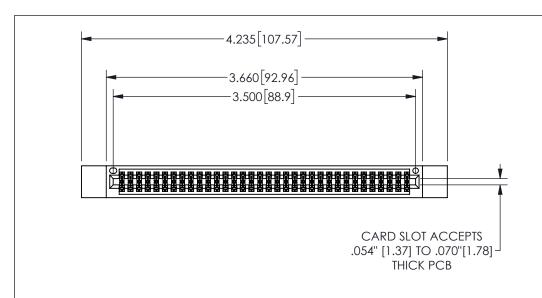

| 345/395 SERIES CARD EDGE CONNECTOR |
|------------------------------------|
| PART NUMBER: 345-068-555-812       |

YOUR CONNECTION TO QUALITY & SERVICE

**EDAC INC** TORONTO, ONTARIO CANADA

THESE DRAWINGS AND SPECIFICATIONS ARE THE PROPERTY OF EDAC INC.,AND SHALL NOT BE REPRODUCED, OR COPIED OR USED AS THE BASIS FOR THE MANUFACTURE OR SALE OF APPARATUS WITHOUT WRITTEN PERMISSION.