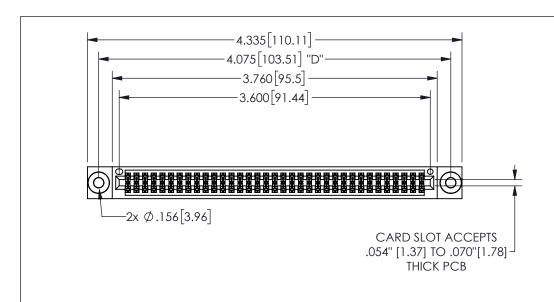

| 345/395 SERIES CARD EDGE CONNECTOR |
|------------------------------------|
| PART NUMBER: 345-070-556-803       |

YOUR CONNECTION TO QUALITY & SERVICE

**EDAC INC** TORONTO, ONTARIO CANADA

THESE DRAWINGS AND SPECIFICATIONS ARE THE PROPERTY OF EDAC INC.,AND SHALL NOT BE REPRODUCED, OR COPIED OR USED AS THE BASIS FOR THE MANUFACTURE OR SALE OF APPARATUS WITHOUT WRITTEN PERMISSION.