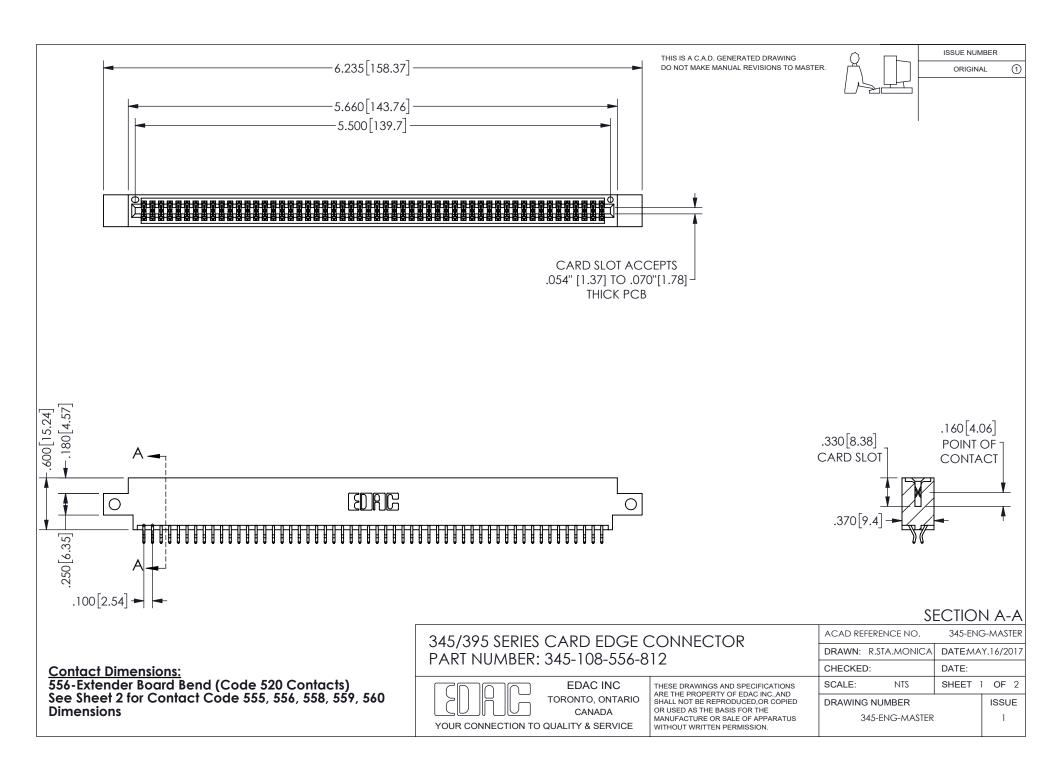

ISSUE NUMBER ORIGINAL

1









**Contact Code 558** 

Contact Code 559

Contact Code 560

INSULATOR MATERIAL: THERMOPLASTIC POLYESTER, UL 94V-0 DAP MATERIAL AVAILABLE UPON REQUEST

CONTACT MATERIAL; COPPER ALLOY

CONTACT PLATING: GOLD ON THE MATING AREA, TIN PLATING ON THE CONTACT TAILS, NICKEL UNDERPLATE

## 345/395 SERIES CARD EDGE CONNECTOR CONTACT CODE 555,556,558,559,560 DIMENSIONS

YOUR CONNECTION TO QUALITY & SERVICE

**EDAC INC** TORONTO, ONTARIO CANADA

THESE DRAWINGS AND SPECIFICATIONS ARE THE PROPERTY OF EDAC INC.,AND SHALL NOT BE REPRODUCED, OR COPIED OR USED AS THE BASIS FOR THE MANUFACTURE OR SALE OF APPARATUS WITHOUT WRITTEN PERMISSION.

| ACAD REFERENCE NO.  | 345-ENG-MASTER   |
|---------------------|------------------|
| DRAWN: R.STA.MONICA | DATE:MAY.16/2017 |
| C