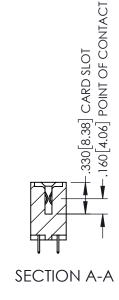

<u>Contact Dimensions:</u>
525-P.C. Tail .018 Sq.(0.46 Sq.) - Tail LG=.150(3.81)
.100 (2.54) Contact Spacing x .200 (5.08) Row Spacing

1

INSULATOR MATERIAL: THERMOPLASTIC PBT BLACK, UL 94V-0

CONTACT MATERIAL; COPPER TIN ALLOY CONTACT PLATING: GOLD ON THE MATING AREA, TIN PLATING ON THE CONTACT TAILS, NICKEL UNDERPLATE

345/395 SERIES CARD EDGE CONNECTOR PART NUMBER: 345-110-525-807

YOUR CONNECTION TO QUALITY & SERVICE

| ACAD REFERENCE NO. 345-ENG-MASTER |                  |
|-----------------------------------|------------------|
| DRAWN: R.STA.MONICA               | DATE:MAY.16/2017 |
| CHECKED:                          | DATE:            |
| SCALE: 1:1                        | SHEET 1 OF 2     |
| DRAWING NUMBER                    | ISSUE            |
| 0.45 51.40 1.4.0755               |                  |