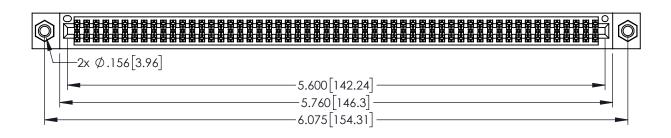

<u>Contact Dimensions:</u>
525-P.C. Tail .018 Sq.(0.46 Sq.) - Tail LG=.150(3.81)
.100 (2.54) Contact Spacing x .200 (5.08) Row Spacing

1

INSULATOR MATERIAL: THERMOPLASTIC PBT BLACK, UL 94V-0

CONTACT MATERIAL; COPPER TIN ALLOY CONTACT PLATING: GOLD ON THE MATING AREA, TIN PLATING ON THE CONTACT TAILS, NICKEL UNDERPLATE

345/395 SERIES CARD EDGE CONNECTOR PART NUMBER: 345-110-525-807

YOUR CONNECTION TO QUALITY & SERVICE

| ACAD REFERENCE NO. 345-ENG-MASTER |                  |
|-----------------------------------|------------------|
| DRAWN: R.STA.MONICA               | DATE:MAY.16/2017 |
| CHECKED:                          | DATE:            |
| SCALE: 1:1                        | SHEET 1 OF 2     |
| DRAWING NUMBER                    | ISSUE            |
| 0.45 51.40 1.4.0755               |                  |