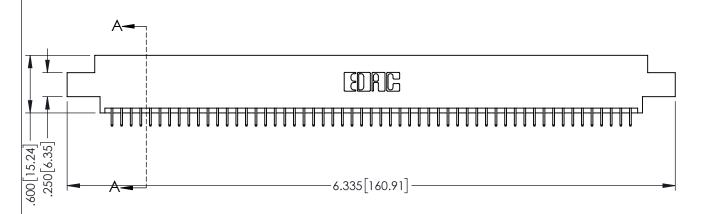

<u>Contact Dimensions:</u>
525-P.C. Tail .018 Sq.(0.46 Sq.) - Tail LG=.150(3.81)
.100 (2.54) Contact Spacing x .200 (5.08) Row Spacing

1

INSULATOR MATERIAL: THERMOPLASTIC PBT BLACK, UL 94V-0

CONTACT MATERIAL; COPPER TIN ALLOY CONTACT PLATING: GOLD ON THE MATING AREA, TIN PLATING ON THE CONTACT TAILS, NICKEL UNDERPLATE

345/395 SERIES CARD EDGE CONNECTOR PART NUMBER: 345-110-525-807

YOUR CONNECTION TO QUALITY & SERVICE

| ACAD REFERENCE NO. 345-ENG-MASTER |                  |
|-----------------------------------|------------------|
| DRAWN: R.STA.MONICA               | DATE:MAY.16/2017 |
| CHECKED:                          | DATE:            |
| SCALE: 1:1                        | SHEET 1 OF 2     |
| DRAWING NUMBER                    | ISSUE            |
| 0.45 51.40 1.4.0755               |                  |