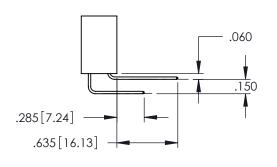

<u>Contact Dimensions:</u>
525-P.C. Tail .018 Sq.(0.46 Sq.) - Tail LG=.150(3.81)
.100 (2.54) Contact Spacing x .200 (5.08) Row Spacing

1

INSULATOR MATERIAL: THERMOPLASTIC PBT BLACK, UL 94V-0

CONTACT MATERIAL; COPPER TIN ALLOY CONTACT PLATING: GOLD ON THE MATING AREA, TIN PLATING ON THE CONTACT TAILS, NICKEL UNDERPLATE

345/395 SERIES CARD EDGE CONNECTOR PART NUMBER: 345-110-525-807

YOUR CONNECTION TO QUALITY & SERVICE

| ACAD REFERENCE NO. 345-ENG-MASTER |                  |
|-----------------------------------|------------------|
| DRAWN: R.STA.MONICA               | DATE:MAY.16/2017 |
| CHECKED:                          | DATE:            |
| SCALE: 1:1                        | SHEET 1 OF 2     |
| DRAWING NUMBER                    | ISSUE            |
| 0.45 51.40 1.4.0755               |                  |