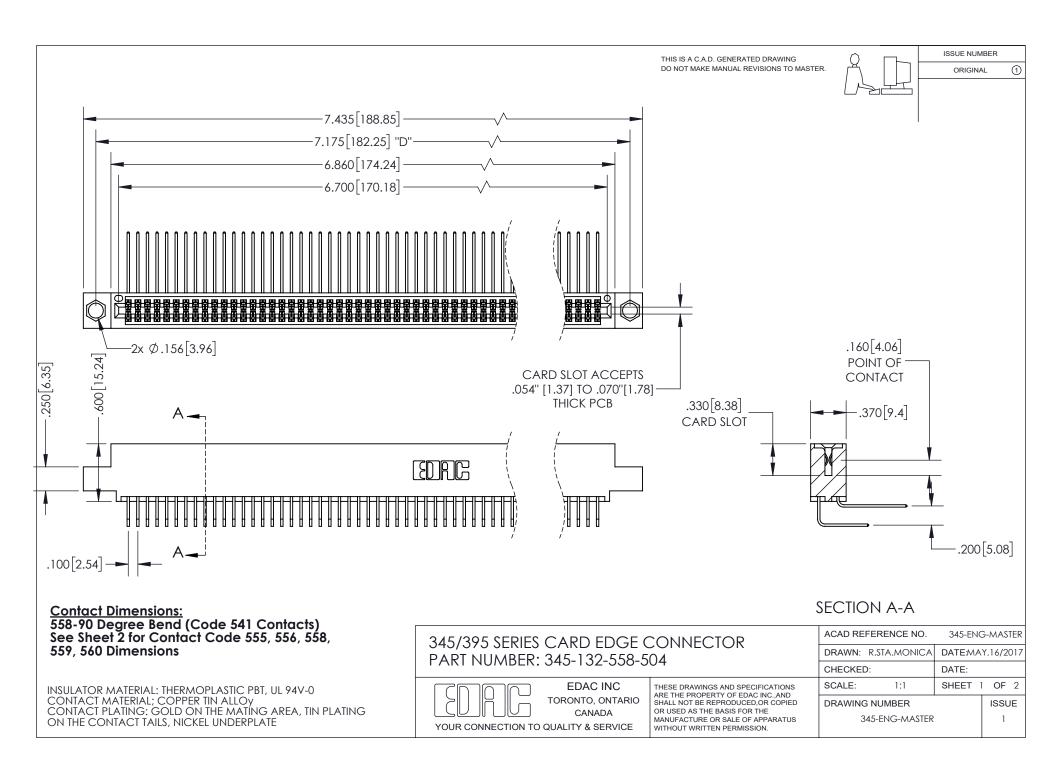

ISSUE NUMBER ORIGINAL

1

**Contact Code 558** 

**Contact Code 559** 

Contact Code 560

- INSULATOR MATERIAL: THERMOPLASTIC POLYESTER, UL 94V-0
- DAP MATERIAL AVAILABLE UPON REQUEST
- CONTACT MATERIAL; COPPER ALLOY
  - CONTACT PLATING: GOLD ON THE MATING AREA, TIN PLATING ON THE CONTACT TAILS, NICKEL UNDERPLATE