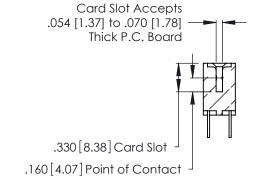

THIS IS A C.A.D. GENERATED DRAWING DO NOT MAKE MANUAL REVISIONS TO MASTER.

Contact Code 556

ISSUE NUMBER

ORIGINAL

1

**Contact Code 555** 

INSULATOR MATERIAL: THERMOPLASTIC POLYESTER, UL 94V-0 CONTACT MATERIAL; COPPER, NICKEL, TIN ALLOY CA-725 CONTACT PLATING: GOLD ON THE MATING AREA, TIN-LEAD ON THE CONTACT TAILS, NICKEL UNDERPLATE