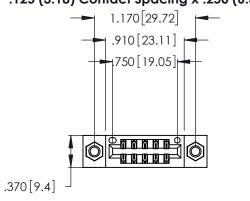

Contact Dimensions: 500-Wire Hole .050x.025 (1.27x0.64) - Tail LG. =.260 (6.60) .125 (3.18) Contact Spacing x .250 (6.35) Row Spacing

- INSULATOR MATERIAL: THERMOPLASTIC POLYESTER, UL 94V-0 CONTACT MATERIAL; COPPER, NICKEL, TIN ALLOY CA-725
- CONTACT PLATING: GOLD ON THE MATING AREA, TIN-LEAD ON THE CONTACT TAILS, NICKEL UNDERPLATE