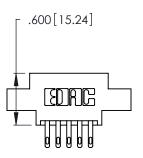

THIS IS A C.A.D. GENERATED DRAWING DO NOT MAKE MANUAL REVISIONS TO MASTER.

1

| 346/396 SERIES CARD EDGE CONNECTOR |
|------------------------------------|
| PART NUMBER: 346-010-500-807       |

**EDAC INC** TORONTO, ONTARIO CANADA