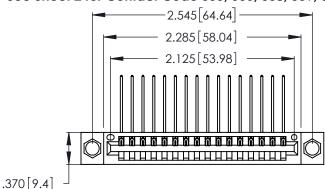

Contact Dimensions:
559-90 Degree Bend (Code 541 Contacts)
See Sheet 2 for Contact Code 555, 556, 558, 559, 560 Dimensions

- INSULATOR MATERIAL: THERMOPLASTIC POLYESTER, UL 94V-0 CONTACT MATERIAL; COPPER, NICKEL, TIN ALLOY CA-725
- CONTACT PLATING: GOLD ON THE MATING AREA, TIN-LEAD ON THE CONTACT TAILS, NICKEL UNDERPLATE

THIS IS A C.A.D. GENERATED DRAWING DO NOT MAKE MANUAL REVISIONS TO MASTER.

346/396 SERIES CARD EDGE CONNECTOR PART NUMBER: 346-016-559-604

**EDAC INC** TORONTO, ONTARIO CANADA

THESE DRAWINGS AND SPECIFICATIONS ARE THE PROPERTY OF EDAC INC., AND SHALL NOT BE REPRODUCED, OR COPIED OR USED AS THE BASIS FOR THE MANUFACTURE OR SALE OF APPARATUS WITHOUT WRITTEN PERMISSION.