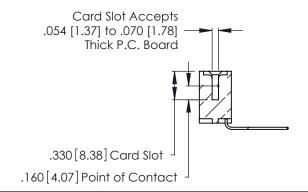

THIS IS A C.A.D. GENERATED DRAWING DO NOT MAKE MANUAL REVISIONS TO MASTER.

ISSUE NUMBER

ORIGINAL

1

**Contact Code 555** 

Contact Code 556

**Contact Code 558** 

**Contact Code 559** 

Contact Code 560

INSULATOR MATERIAL: THERMOPLASTIC POLYESTER, UL 94V-0 CONTACT MATERIAL; COPPER, NICKEL, TIN ALLOY CA-725 CONTACT PLATING: GOLD ON THE MATING AREA, TIN-LEAD

ON THE CONTACT TAILS, NICKEL UNDERPLATE

346/396 SERIES CARD EDGE CONNECTOR CONTACT CODE 555,556,558,559,560 DIMENSIONS

YOUR CONNECTION TO QUALITY & SERVICE

**EDAC INC** TORONTO, ONTARIO CANADA

THESE DRAWINGS AND SPECIFICATIONS ARE THE PROPERTY OF EDAC INC.,AND SHALL NOT BE REPRODUCED, OR COPIED OR USED AS THE BASIS FOR THE MANUFACTURE OR SALE OF APPARATUS WITHOUT WRITTEN PERMISSION.