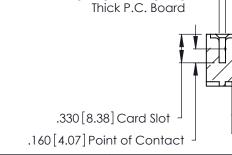

THIS IS A C.A.D. GENERATED DRAWING DO NOT MAKE MANUAL REVISIONS TO MASTER.

ISSUE NUMBER ORIGINAL

1

Card Slot Accepts .054 [1.37] to .070 [1.78]

346/396 SERIES CARD EDGE CONNECTOR PART NUMBER: 346-017-540-104