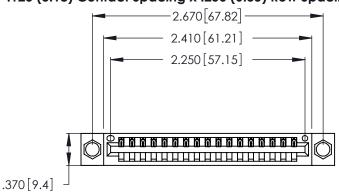

<u>Contact Dimensions:</u>
540-Wire Wrap .025 Sq. (0.64 Sq.) - Tail LG. =.560 (14.22) .125 (3.18) Contact Spacing x .250 (6.35) Row Spacing

- INSULATOR MATERIAL: THERMOPLASTIC POLYESTER, UL 94V-0 CONTACT MATERIAL; COPPER, NICKEL, TIN ALLOY CA-725
- CONTACT PLATING: GOLD ON THE MATING AREA, TIN-LEAD ON THE CONTACT TAILS, NICKEL UNDERPLATE

THIS IS A C.A.D. GENERATED DRAWING DO NOT MAKE MANUAL REVISIONS TO MASTER.

ISSUE NUMBER ORIGINAL

1

Card Slot Accepts .054 [1.37] to .070 [1.78]

346/396 SERIES CARD EDGE CONNECTOR PART NUMBER: 346-017-540-104