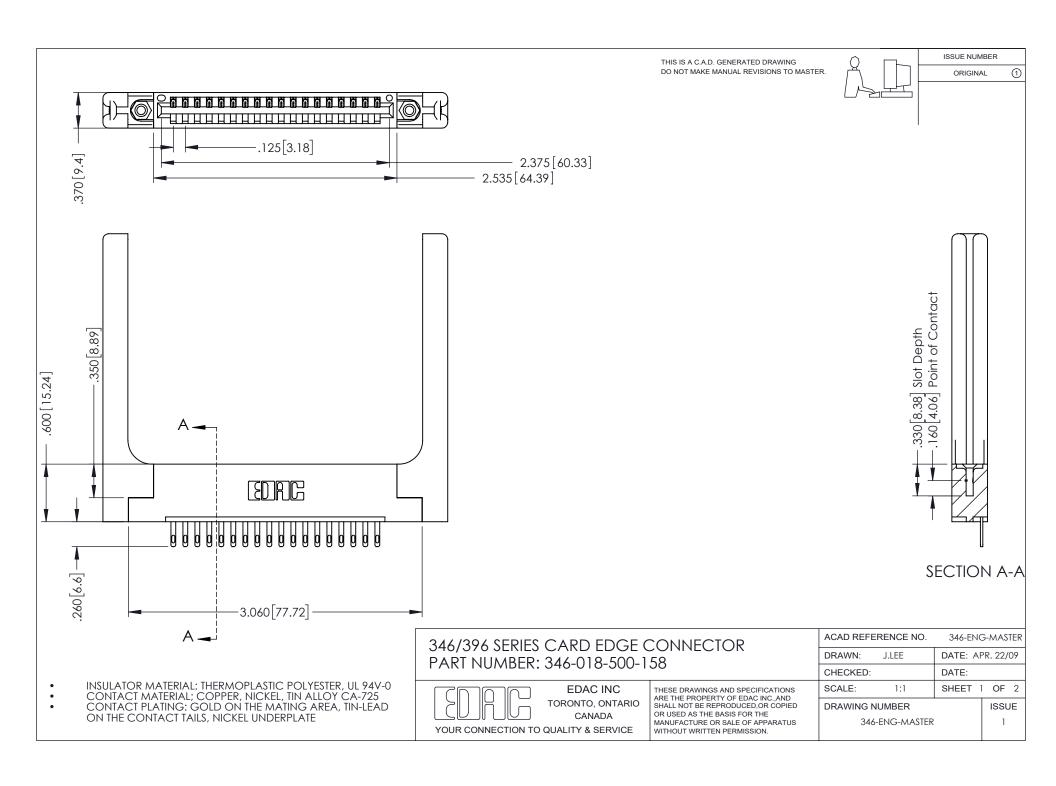

## **Contact Code 556**

INSULATOR MATERIAL: THERMOPLASTIC POLYESTER, UL 94V-0 CONTACT MATERIAL; COPPER, NICKEL, TIN ALLOY CA-725 CONTACT PLATING: GOLD ON THE MATING AREA, TIN-LEAD

ON THE CONTACT TAILS, NICKEL UNDERPLATE