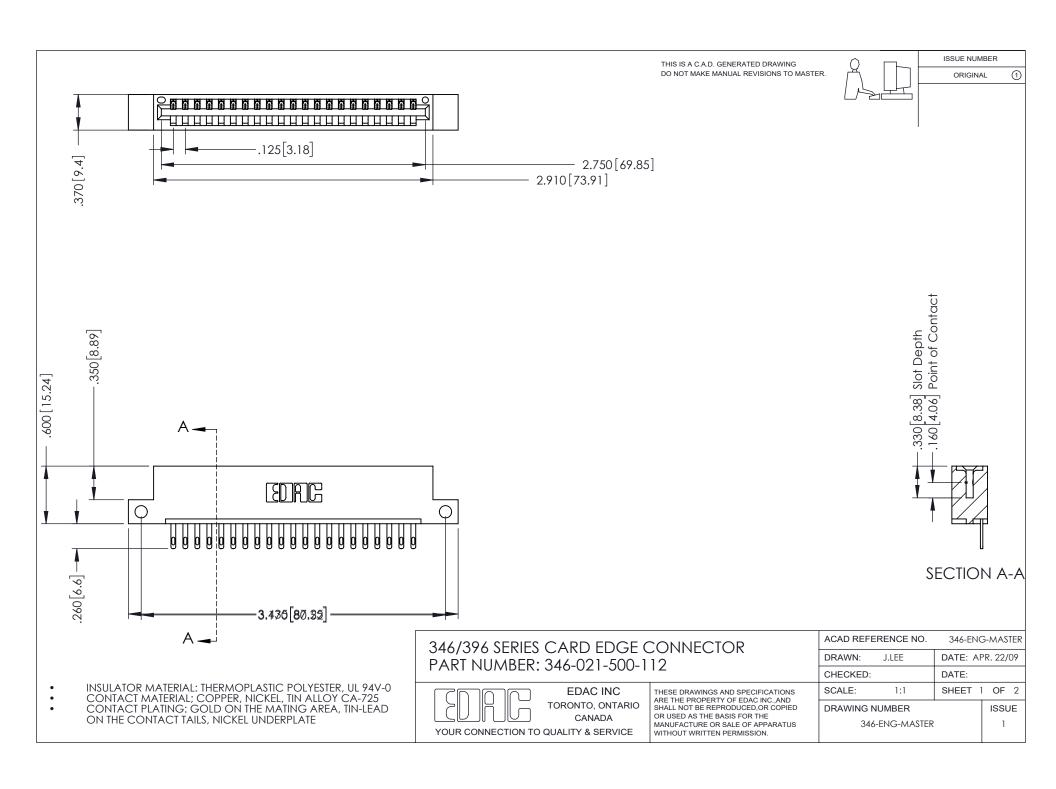

## **Contact Code 556**

INSULATOR MATERIAL: THERMOPLASTIC POLYESTER, UL 94V-0 CONTACT MATERIAL; COPPER, NICKEL, TIN ALLOY CA-725 CONTACT PLATING: GOLD ON THE MATING AREA, TIN-LEAD

ON THE CONTACT TAILS, NICKEL UNDERPLATE

## 346/396 SERIES CARD EDGE CONNECTOR CONTACT CODE 555,556,558,559,560 DIMENSIONS

YOUR CONNECTION TO QUALITY & SERVICE

**EDAC INC** TORONTO, ONTARIO CANADA

THESE DRAWINGS AND SPECIFICATIONS ARE THE PROPERTY OF EDAC INC.,AND SHALL NOT BE REPRODUCED, OR COPIED OR USED AS THE BASIS FOR THE MANUFACTURE OR SALE OF APPARATUS WITHOUT WRITTEN PERMISSION.