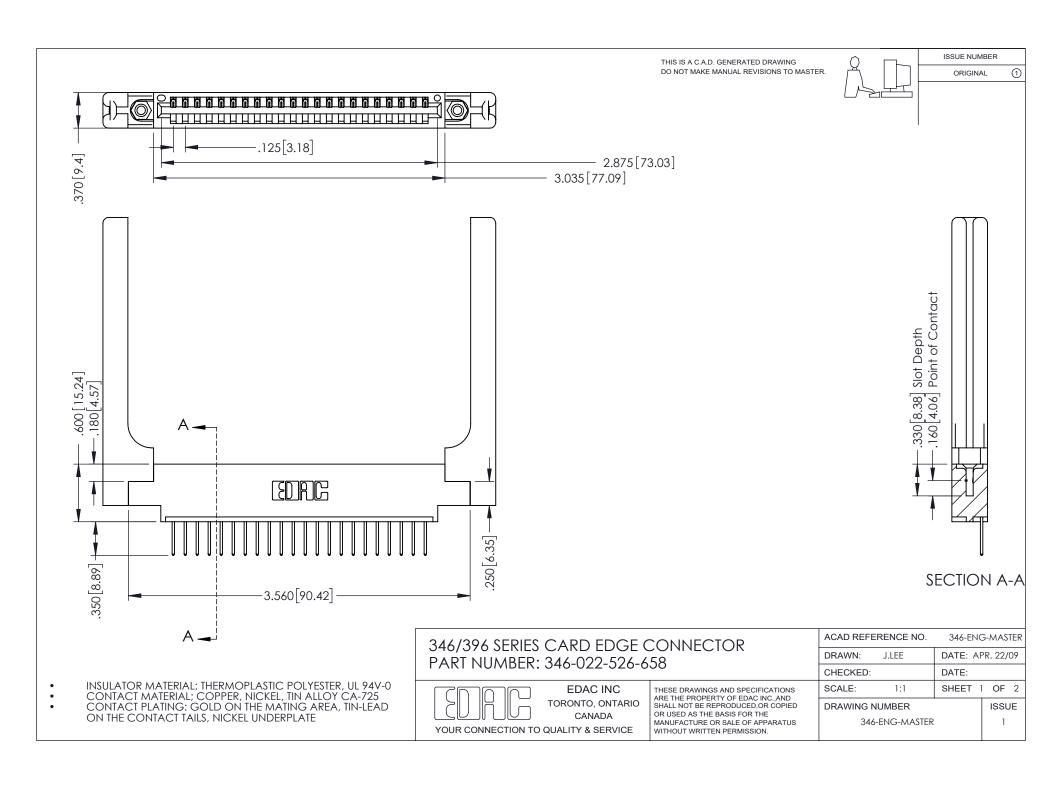

ISSUE NUMBER ORIGINAL 1

## **Contact Code 556**

INSULATOR MATERIAL: THERMOPLASTIC POLYESTER, UL 94V-0 CONTACT MATERIAL; COPPER, NICKEL, TIN ALLOY CA-725 CONTACT PLATING: GOLD ON THE MATING AREA, TIN-LEAD

ON THE CONTACT TAILS, NICKEL UNDERPLATE

## 346/396 SERIES CARD EDGE CONNECTOR CONTACT CODE 555,556,558,559,560 DIMENSIONS

YOUR CONNECTION TO QUALITY & SERVICE

**EDAC INC** TORONTO, ONTARIO CANADA

THESE DRAWINGS AND SPECIFICATIONS ARE THE PROPERTY OF EDAC INC.,AND SHALL NOT BE REPRODUCED, OR COPIED OR USED AS THE BASIS FOR THE MANUFACTURE OR SALE OF APPARATUS WITHOUT WRITTEN PERMISSION.

|  | ACAD REFERENCE NO. | 346-ENG-MASTER   |
|--|--------------------|------------------|
|  | DRAWN: J.LEE       | DATE: APR. 22/09 |
|  | CHECKED:           | DATE:            |
|  | SCALE: 1:1         | SHEET 2 OF 2     |
|  | DRAWING NUMBER     | ISSUE            |
|  | 346-ENG-MASTER     | 1                |