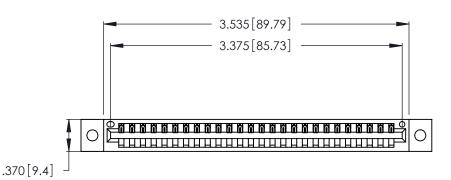

<u>Contact Dimensions:</u>
541-Wire Wrap .025 Sq. (0.64 Sq.) - Tail LG. =.750 (19.05)
.125 (3.18) Contact Spacing x .250 (6.35) Row Spacing

THIS IS A C.A.D. GENERATED DRAWING DO NOT MAKE MANUAL REVISIONS TO MASTER.

INSULATOR MATERIAL: THERMOPLASTIC POLYESTER, UL 94V-0 CONTACT MATERIAL; COPPER, NICKEL, TIN\_ALLOY CA-725

CONTACT PLATING: GOLD ON THE MATING AREA, TIN-LEAD ON THE CONTACT TAILS, NICKEL UNDERPLATE

346/396 SERIES CARD EDGE CONNECTOR PART NUMBER: 346-026-541-602