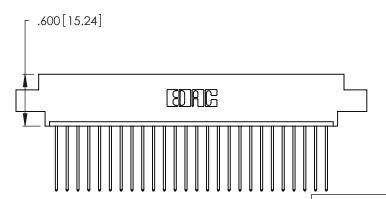

<u>Contact Dimensions:</u>
541-Wire Wrap .025 Sq. (0.64 Sq.) - Tail LG. =.750 (19.05)
.125 (3.18) Contact Spacing x .250 (6.35) Row Spacing

THIS IS A C.A.D. GENERATED DRAWING DO NOT MAKE MANUAL REVISIONS TO MASTER.

INSULATOR MATERIAL: THERMOPLASTIC POLYESTER, UL 94V-0 CONTACT MATERIAL; COPPER, NICKEL, TIN\_ALLOY CA-725

CONTACT PLATING: GOLD ON THE MATING AREA, TIN-LEAD ON THE CONTACT TAILS, NICKEL UNDERPLATE

346/396 SERIES CARD EDGE CONNECTOR PART NUMBER: 346-026-541-602