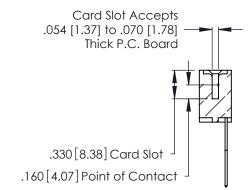

Contact Code 560

INSULATOR MATERIAL: THERMOPLASTIC POLYESTER, UL 94V-0 CONTACT MATERIAL; COPPER, NICKEL, TIN ALLOY CA-725 CONTACT PLATING: GOLD ON THE MATING AREA, TIN-LEAD ON THE CONTACT TAILS, NICKEL UNDERPLATE

346/396 SERIES CARD EDGE CONNECTOR CONTACT CODE 555,556,558,559,560 DIMENSIONS

YOUR CONNECTION TO QUALITY & SERVICE

**EDAC INC** TORONTO, ONTARIO CANADA

THESE DRAWINGS AND SPECIFICATIONS ARE THE PROPERTY OF EDAC INC.,AND SHALL NOT BE REPRODUCED, OR COPIED OR USED AS THE BASIS FOR THE MANUFACTURE OR SALE OF APPARATUS WITHOUT WRITTEN PERMISSION.