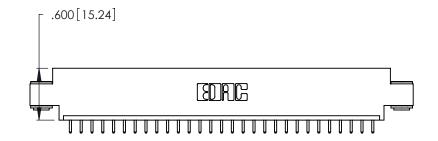

1

Card Slot Accepts .054 [1.37] to .070 [1.78] Thick P.C. Board .330 [8.38] Card Slot .160 [4.07] Point of Contact

- INSULATOR MATERIAL: THERMOPLASTIC POLYESTER, UL 94V-0 CONTACT MATERIAL; COPPER, NICKEL, TIN ALLOY CA-725
- CONTACT PLATING: GOLD ON THE MATING AREA, TIN-LEAD ON THE CONTACT TAILS, NICKEL UNDERPLATE

| 346/396 SERIES CARD EDGE CONNECTOR |
|------------------------------------|
| PART NUMBER: 346-029-521-603       |

**EDAC INC** TORONTO, ONTARIO CANADA

THESE DRAWINGS AND SPECIFICATIONS ARE THE PROPERTY OF EDAC INC.,AND SHALL NOT BE REPRODUCED, OR COPIED OR USED AS THE BASIS FOR THE MANUFACTURE OR SALE OF APPARATUS WITHOUT WRITTEN PERMISSION.