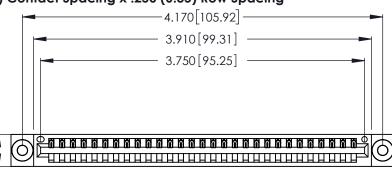

Contact Dimensions: 521-P.C. Tail .025 Sq. (0.64 Sq.) - Tail LG. =.150 (3.81) .125 (3.18) Contact Spacing x .250 (6.35) Row Spacing

.370 [9.4]

THIS IS A C.A.D. GENERATED DRAWING DO NOT MAKE MANUAL REVISIONS TO MASTER.

1

Card Slot Accepts .054 [1.37] to .070 [1.78] Thick P.C. Board .330 [8.38] Card Slot .160 [4.07] Point of Contact

- INSULATOR MATERIAL: THERMOPLASTIC POLYESTER, UL 94V-0 CONTACT MATERIAL; COPPER, NICKEL, TIN ALLOY CA-725
- CONTACT PLATING: GOLD ON THE MATING AREA, TIN-LEAD ON THE CONTACT TAILS, NICKEL UNDERPLATE

| 346/396 SERIES CARD EDGE CONNECTOR |
|------------------------------------|
| PART NUMBER: 346-029-521-603       |

**EDAC INC** TORONTO, ONTARIO CANADA

THESE DRAWINGS AND SPECIFICATIONS ARE THE PROPERTY OF EDAC INC.,AND SHALL NOT BE REPRODUCED, OR COPIED OR USED AS THE BASIS FOR THE MANUFACTURE OR SALE OF APPARATUS WITHOUT WRITTEN PERMISSION.