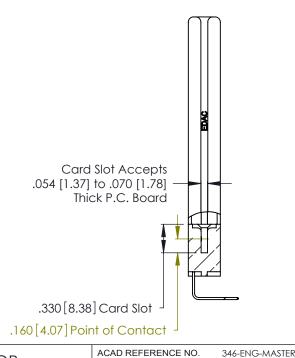

Contact Dimensions:
558-90 Degree Bend (Code 541 Contacts)
See Sheet 2 for Contact Code 555, 556, 558, 559, 560 Dimensions -4.545[115.44]-4.285 [108.84] 4.125[104.78] -.370 [9.4] .600 [15.24] EDING

THIS IS A C.A.D. GENERATED DRAWING DO NOT MAKE MANUAL REVISIONS TO MASTER.

ISSUE NUMBER

1

ORIGINAL

DRAWN:

346/396 SERIES CARD EDGE CONNECTOR PART NUMBER: 346-032-558-158

YOUR CONNECTION TO QUALITY & SERVICE

**EDAC INC** TORONTO, ONTARIO CANADA

THESE DRAWINGS AND SPECIFICATIONS ARE THE PROPERTY OF EDAC INC., AND SHALL NOT BE REPRODUCED, OR COPIED OR USED AS THE BASIS FOR THE MANUFACTURE OR SALE OF APPARATUS WITHOUT WRITTEN PERMISSION.

| CHECKED:       | DATE:          |       |   |    |       |  |
|----------------|----------------|-------|---|----|-------|--|
| SCALE:         | N.T.S          | SHEET | 1 | OF | 2     |  |
| DRAWING NUMBER |                |       |   |    | ISSUE |  |
| 346            | 346-ENG-MASTER |       |   |    |       |  |
|                |                |       |   |    |       |  |

DATE: APR. 22/09

J.LEE

INSULATOR MATERIAL: THERMOPLASTIC POLYESTER, UL 94V-0 CONTACT MATERIAL; COPPER, NICKEL, TIN\_ALLOY CA-725 CONTACT PLATING: GOLD ON THE MATING AREA, TIN-LEAD

ON THE CONTACT TAILS, NICKEL UNDERPLATE