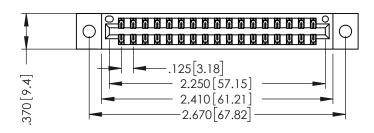

346/396 SERIES CARD EDGE CONNECTOR PART NUMBER: 346-034-556-202

YOUR CONNECTION TO QUALITY & SERVICE

**EDAC INC** TORONTO, ONTARIO CANADA

THESE DRAWINGS AND SPECIFICATIONS ARE THE PROPERTY OF EDAC INC.,AND SHALL NOT BE REPRODUCED, OR COPIED OR USED AS THE BASIS FOR THE MANUFACTURE OR SALE OF APPARATUS WITHOUT WRITTEN PERMISSION.

THIS IS A C.A.D. GENERATED DRAWING DO NOT MAKE MANUAL REVISIONS TO MASTER.

ISSUE NUMBER

ORIGINAL

1

INSULATOR MATERIAL: THERMOPLASTIC POLYESTER, UL 94V-0 CONTACT MATERIAL; COPPER, NICKEL, TIN ALLOY CA-725 CONTACT PLATING: GOLD ON THE MATING AREA, TIN-LEAD ON THE CONTACT TAILS, NICKEL UNDERPLATE