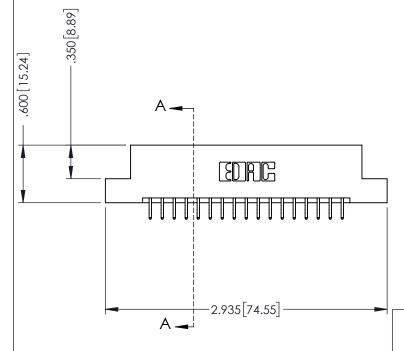

**SECTION A-A** 

.330 [8.38] Slot Depth .160 [4.06] Point of Contact

346-ENG-MASTER

ISSUE NUMBER ORIGINAL 1