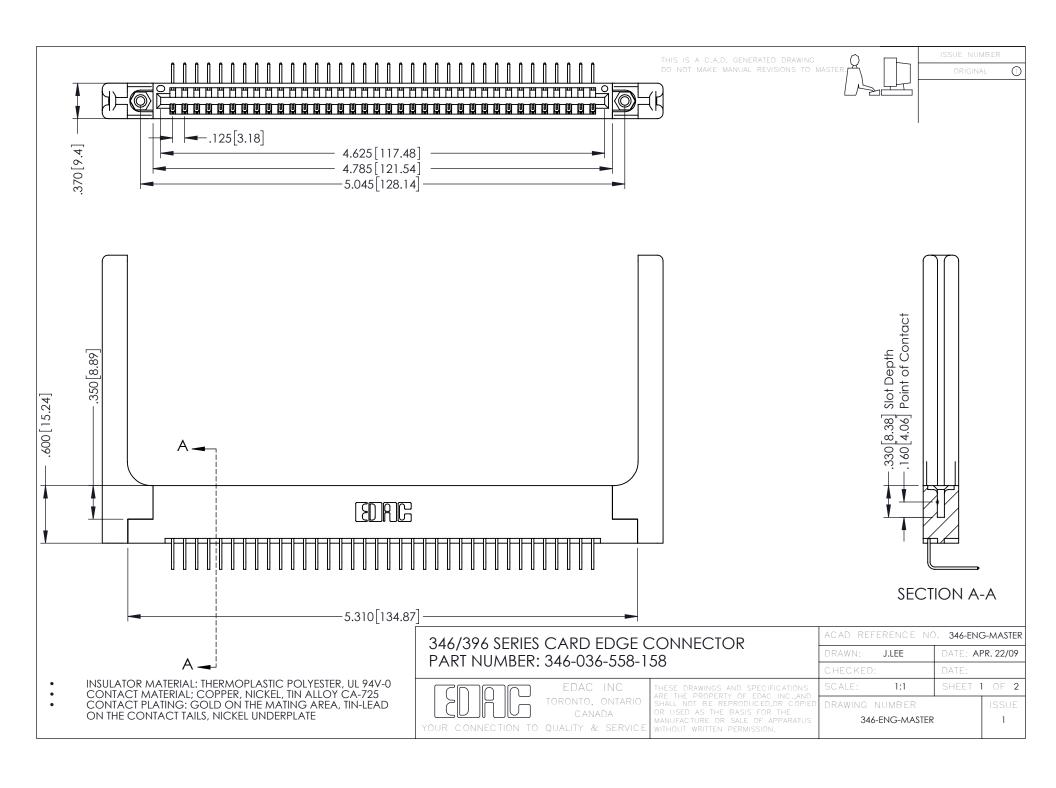

**Contact Code 555** 

**Contact Code 556** 

INSULATOR MATERIAL: THERMOPLASTIC POLYESTER, UL 94V-0 CONTACT MATERIAL; COPPER, NICKEL, TIN ALLOY CA-725

CONTACT PLATING: GOLD ON THE MATING AREA, TIN-LEAD ON THE CONTACT TAILS, NICKEL UNDERPLATE