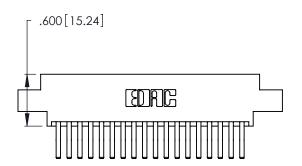

THIS IS A C.A.D. GENERATED DRAWING DO NOT MAKE MANUAL REVISIONS TO MASTER.

| 346/396 SERIES CARD EDGE CONNECTOR |
|------------------------------------|
| PART NUMBER: 346-036-560-807       |

**EDAC INC** TORONTO, ONTARIO CANADA

THESE DRAWINGS AND SPECIFICATIONS ARE THE PROPERTY OF EDAC INC., AND SHALL NOT BE REPRODUCED, OR COPIED OR USED AS THE BASIS FOR THE MANUFACTURE OR SALE OF APPARATUS WITHOUT WRITTEN PERMISSION.

| ACAD REFERENCE NO. |             | 346-ENG-MASTER |           |
|--------------------|-------------|----------------|-----------|
| DRAWN:             | J.LEE       | DATE: AF       | PR. 22/09 |
| CHECKED:           |             | DATE:          |           |
| SCALE:             | N.T.S       | SHEET          | OF 2      |
| DRAWING N          | IUMBER      |                | ISSUE     |
| 346                | -ENG-MASTER |                | 1         |