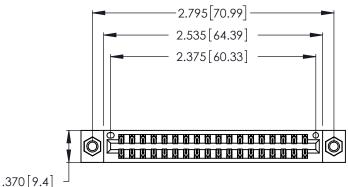

THIS IS A C.A.D. GENERATED DRAWING DO NOT MAKE MANUAL REVISIONS TO MASTER.

| 346/396 SERIES CARD EDGE CONNECTOR |
|------------------------------------|
| PART NUMBER: 346-036-560-807       |

**EDAC INC** TORONTO, ONTARIO CANADA

THESE DRAWINGS AND SPECIFICATIONS ARE THE PROPERTY OF EDAC INC., AND SHALL NOT BE REPRODUCED, OR COPIED OR USED AS THE BASIS FOR THE MANUFACTURE OR SALE OF APPARATUS WITHOUT WRITTEN PERMISSION.

| ACAD REFERENCE NO. |             | 346-ENG-MASTER |           |
|--------------------|-------------|----------------|-----------|
| DRAWN:             | J.LEE       | DATE: AF       | PR. 22/09 |
| CHECKED:           |             | DATE:          |           |
| SCALE:             | N.T.S       | SHEET          | OF 2      |
| DRAWING N          | IUMBER      |                | ISSUE     |
| 346                | -ENG-MASTER |                | 1         |