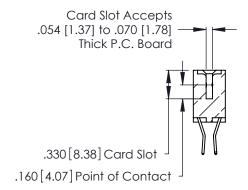

Contact Dimensions:
560-Extender Board Bend (Code 523 Contacts)
See Sheet 2 for Contact Code 555, 556, 558, 559, 560 Dimensions

- INSULATOR MATERIAL: THERMOPLASTIC POLYESTER, UL 94V-0 CONTACT MATERIAL; COPPER, NICKEL, TIN ALLOY CA-725
- CONTACT PLATING: GOLD ON THE MATING AREA, TIN-LEAD ON THE CONTACT TAILS, NICKEL UNDERPLATE

**Contact Code 560** 

INSULATOR MATERIAL: THERMOPLASTIC POLYESTER, UL 94V-0 CONTACT MATERIAL; COPPER, NICKEL, TIN ALLOY CA-725 CONTACT PLATING: GOLD ON THE MATING AREA, TIN-LEAD

ON THE CONTACT TAILS, NICKEL UNDERPLATE