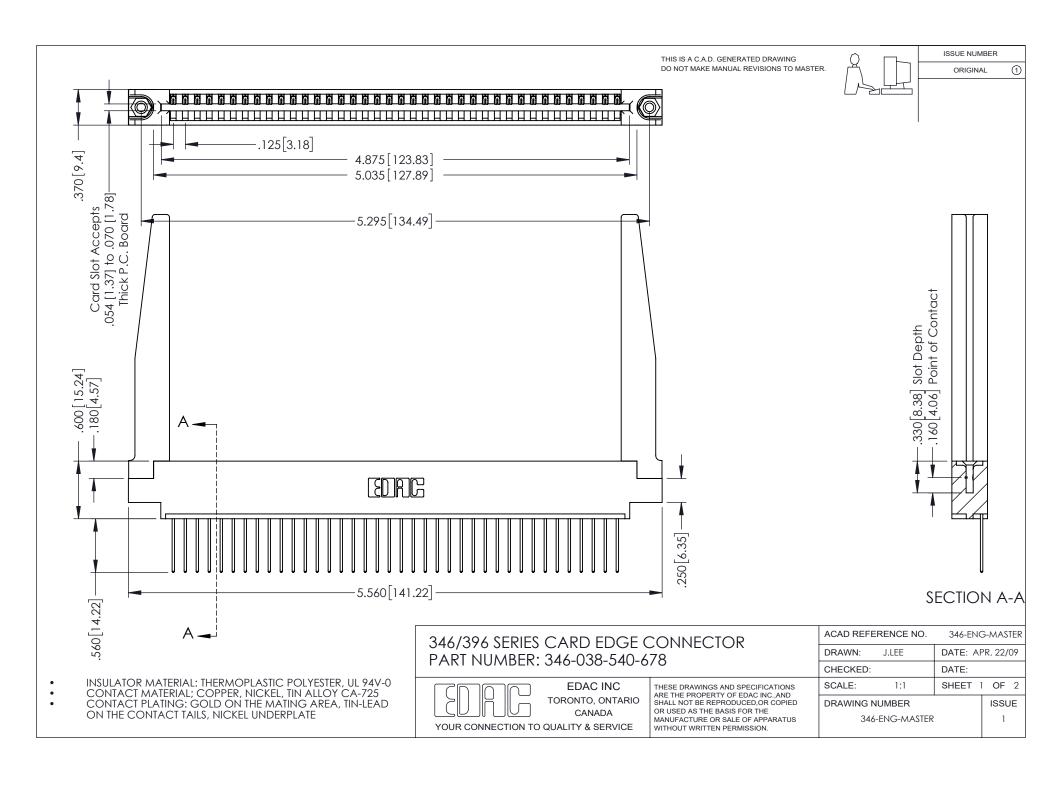

## **Contact Code 556**

INSULATOR MATERIAL: THERMOPLASTIC POLYESTER, UL 94V-0 CONTACT MATERIAL; COPPER, NICKEL, TIN ALLOY CA-725 CONTACT PLATING: GOLD ON THE MATING AREA, TIN-LEAD

ON THE CONTACT TAILS, NICKEL UNDERPLATE