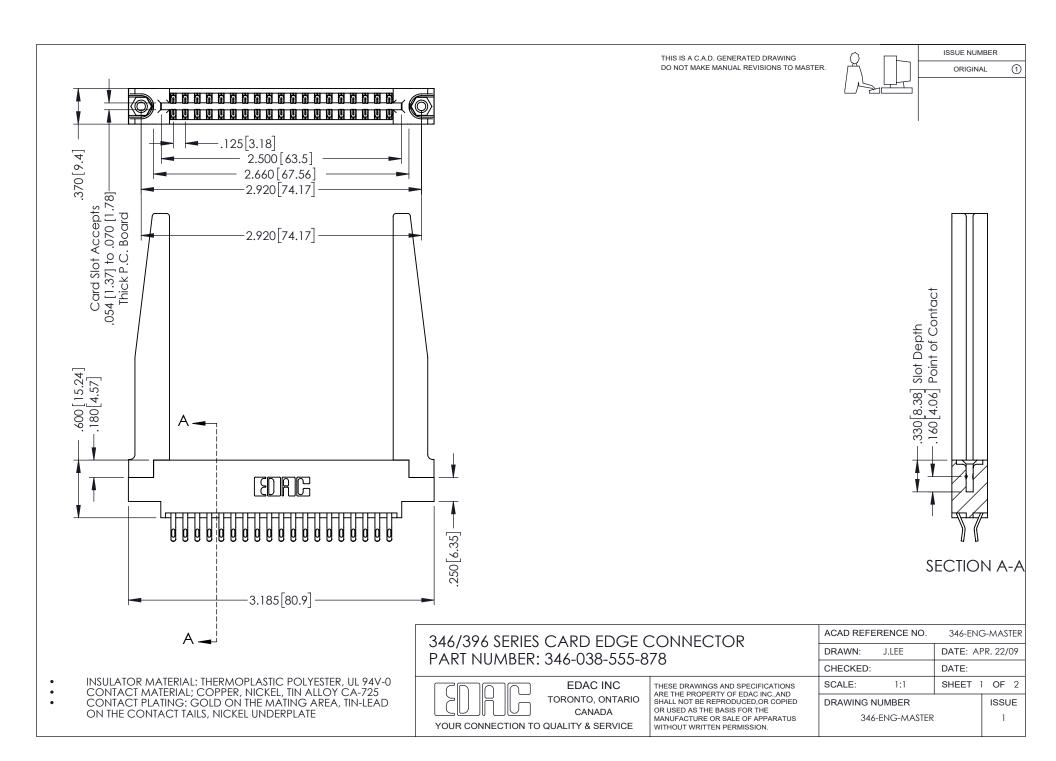

## **Contact Code 556**

INSULATOR MATERIAL: THERMOPLASTIC POLYESTER, UL 94V-0 CONTACT MATERIAL; COPPER, NICKEL, TIN ALLOY CA-725 CONTACT PLATING: GOLD ON THE MATING AREA, TIN-LEAD

ON THE CONTACT TAILS, NICKEL UNDERPLATE

## 346/396 SERIES CARD EDGE CONNECTOR CONTACT CODE 555,556,558,559,560 DIMENSIONS

YOUR CONNECTION TO QUALITY & SERVICE

**EDAC INC** TORONTO, ONTARIO CANADA

THESE DRAWINGS AND SPECIFICATIONS ARE THE PROPERTY OF EDAC INC.,AND SHALL NOT BE REPRODUCED, OR COPIED OR USED AS THE BASIS FOR THE MANUFACTURE OR SALE OF APPARATUS WITHOUT WRITTEN PERMISSION.