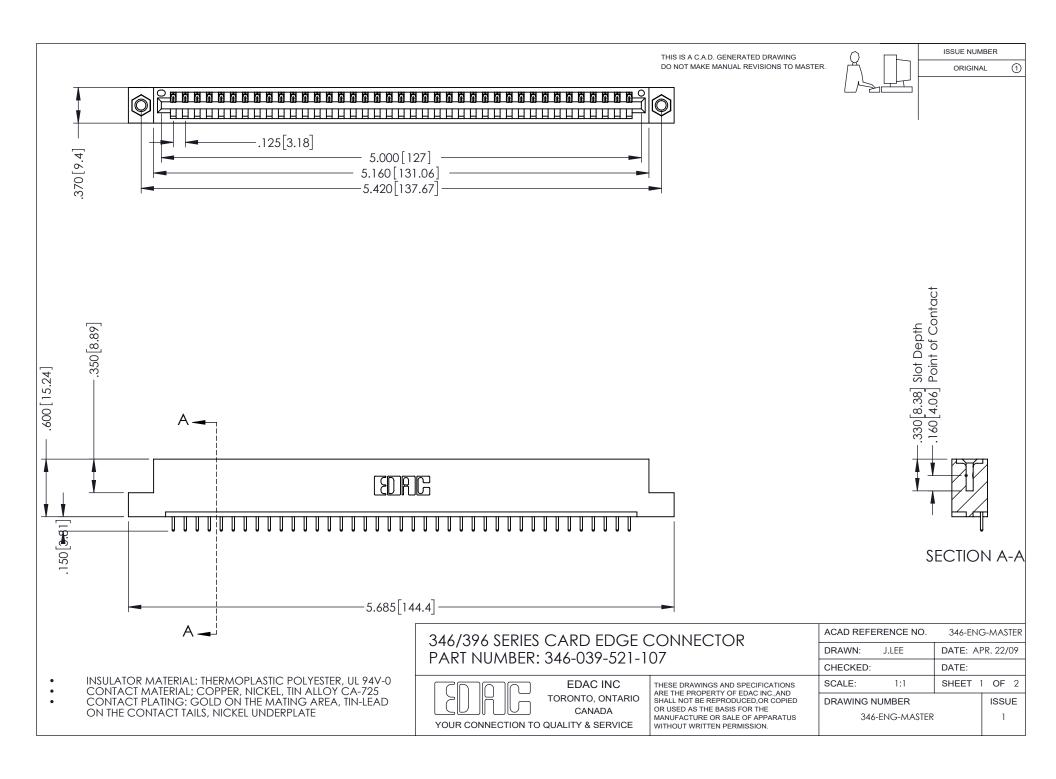

## **Contact Code 556**

INSULATOR MATERIAL: THERMOPLASTIC POLYESTER, UL 94V-0 CONTACT MATERIAL; COPPER, NICKEL, TIN ALLOY CA-725 CONTACT PLATING: GOLD ON THE MATING AREA, TIN-LEAD

ON THE CONTACT TAILS, NICKEL UNDERPLATE

## 346/396 SERIES CARD EDGE CONNECTOR CONTACT CODE 555,556,558,559,560 DIMENSIONS

YOUR CONNECTION TO QUALITY & SERVICE

**EDAC INC** TORONTO, ONTARIO CANADA

THESE DRAWINGS AND SPECIFICATIONS ARE THE PROPERTY OF EDAC INC.,AND SHALL NOT BE REPRODUCED, OR COPIED OR USED AS THE BASIS FOR THE MANUFACTURE OR SALE OF APPARATUS WITHOUT WRITTEN PERMISSION.