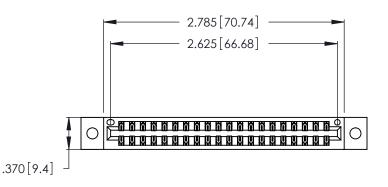

1

Card Slot Accepts .054 [1.37] to .070 [1.78] Thick P.C. Board .330 [8.38] Card Slot .160 [4.07] Point of Contact

INSULATOR MATERIAL: THERMOPLASTIC POLYESTER, UL 94V-0 CONTACT MATERIAL; COPPER, NICKEL, TIN\_ALLOY CA-725

CONTACT PLATING: GOLD ON THE MATING AREA, TIN-LEAD ON THE CONTACT TAILS, NICKEL UNDERPLATE

346/396 SERIES CARD EDGE CONNECTOR PART NUMBER: 346-040-555-202

YOUR CONNECTION TO QUALITY & SERVICE

**EDAC INC** TORONTO, ONTARIO CANADA