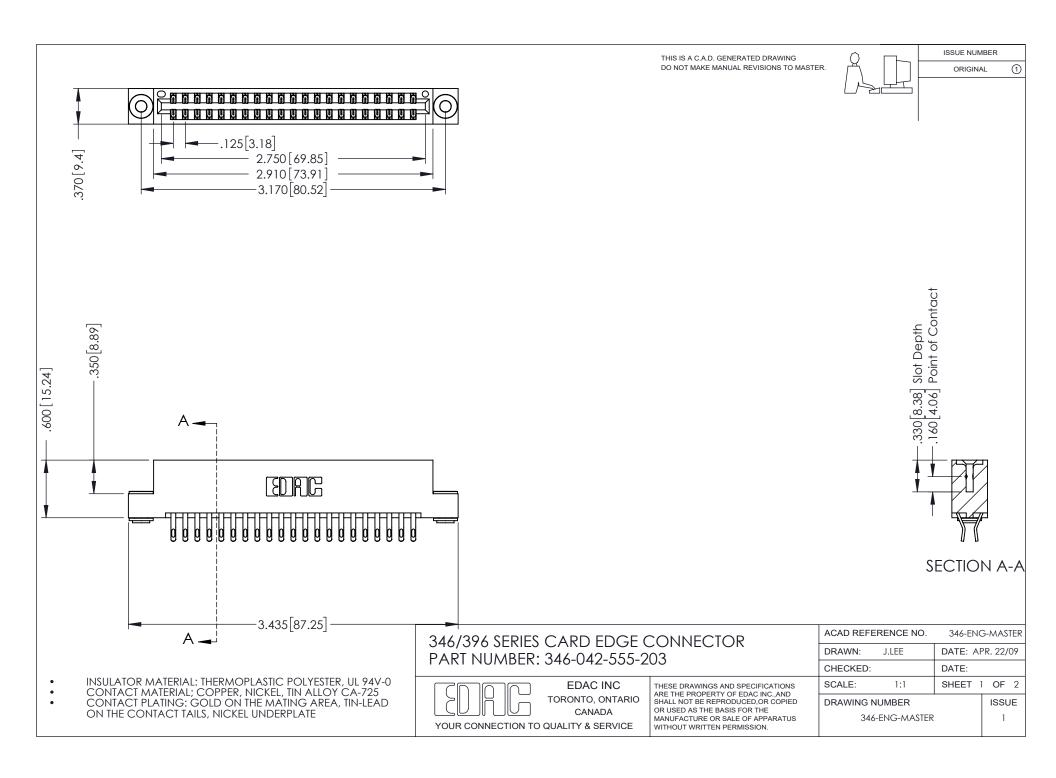

## **Contact Code 556**

INSULATOR MATERIAL: THERMOPLASTIC POLYESTER, UL 94V-0 CONTACT MATERIAL; COPPER, NICKEL, TIN ALLOY CA-725 CONTACT PLATING: GOLD ON THE MATING AREA, TIN-LEAD

ON THE CONTACT TAILS, NICKEL UNDERPLATE