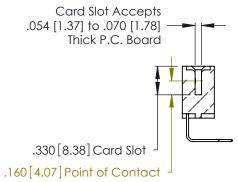

Contact Dimensions:
558-90 Degree Bend (Code 541 Contacts)
See Sheet 2 for Contact Code 555, 556, 558, 559, 560 Dimensions -5.795[147.19]-5.535 [140.59] -5.375 [136.53] -.370 [9.4]

THIS IS A C.A.D. GENERATED DRAWING DO NOT MAKE MANUAL REVISIONS TO MASTER.







INSULATOR MATERIAL: THERMOPLASTIC POLYESTER, UL 94V-0 CONTACT MATERIAL; COPPER, NICKEL, TIN\_ALLOY CA-725

CONTACT PLATING: GOLD ON THE MATING AREA, TIN-LEAD ON THE CONTACT TAILS, NICKEL UNDERPLATE

346/396 SERIES CARD EDGE CONNECTOR PART NUMBER: 346-042-558-104

YOUR CONNECTION TO QUALITY & SERVICE

**EDAC INC** TORONTO, ONTARIO CANADA

THESE DRAWINGS AND SPECIFICATIONS ARE THE PROPERTY OF EDAC INC., AND SHALL NOT BE REPRODUCED, OR COPIED OR USED AS THE BASIS FOR THE MANUFACTURE OR SALE OF APPARATUS WITHOUT WRITTEN PERMISSION.

| ACAD REFERENCE NO. | 346-ENG-MASTER   |
|--------------------|------------------|
| DRAWN: J.LEE       | DATE: APR. 22/09 |
| CHECKED:           | DATE:            |
| SCALE: N.T.S       | SHEET 1 OF 2     |
| DRAWING NUMBER     | ISSUE            |
| 346-ENG-M