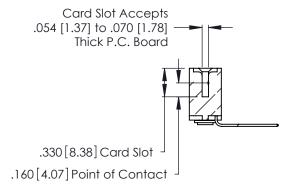

Contact Dimensions:
559-90 Degree Bend (Code 541 Contacts)
See Sheet 2 for Contact Code 555, 556, 558, 559, 560 Dimensions THIS IS A C.A.D. GENERATED DRAWING DO NOT MAKE MANUAL REVISIONS TO MASTER. -6.045 [153.54] 5.785 [146.94] 5.625 [142.88]