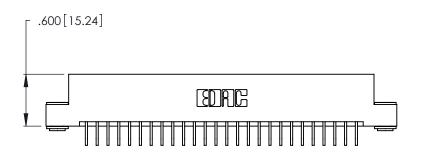

346/396 SERIES CARD EDGE CONNECTOR PART NUMBER: 346-052-559-203

**EDAC INC** TORONTO, ONTARIO CANADA

THESE DRAWINGS AND SPECIFICATIONS ARE THE PROPERTY OF EDAC INC., AND SHALL NOT BE REPRODUCED, OR COPIED OR USED AS THE BASIS FOR THE MANUFACTURE OR SALE OF APPARATUS WITHOUT WRITTEN PERMISSION.