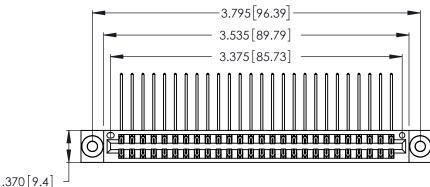

Contact Dimensions:
559-90 Degree Bend (Code 541 Contacts)
See Sheet 2 for Contact Code 555, 556, 558, 559, 560 Dimensions

THIS IS A C.A.D. GENERATED DRAWING DO NOT MAKE MANUAL REVISIONS TO MASTER.

.054 [1.37] to .070 [1.78] Thick P.C. Board .330 [8.38] Card Slot .160 [4.07] Point of Contact

Card Slot Accepts

INSULATOR MATERIAL: THERMOPLASTIC POLYESTER, UL 94V-0 CONTACT MATERIAL; COPPER, NICKEL, TIN ALLOY CA-725

CONTACT PLATING: GOLD ON THE MATING AREA, TIN-LEAD ON THE CONTACT TAILS, NICKEL UNDERPLATE

346/396 SERIES CARD EDGE CONNECTOR PART NUMBER: 346-052-559-203

**EDAC INC** TORONTO, ONTARIO CANADA

THESE DRAWINGS AND SPECIFICATIONS ARE THE PROPERTY OF EDAC INC., AND SHALL NOT BE REPRODUCED, OR COPIED OR USED AS THE BASIS FOR THE MANUFACTURE OR SALE OF APPARATUS WITHOUT WRITTEN PERMISSION.