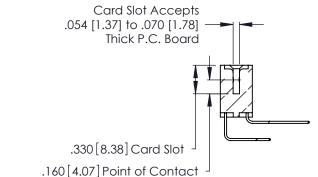

INSULATOR MATERIAL: THERMOPLASTIC POLYESTER, UL 94V-0 CONTACT MATERIAL; COPPER, NICKEL, TIN ALLOY CA-725

CONTACT PLATING: GOLD ON THE MATING AREA, TIN-LEAD ON THE CONTACT TAILS, NICKEL UNDERPLATE

346/396 SERIES CARD EDGE CONNECTOR PART NUMBER: 346-054-558-803