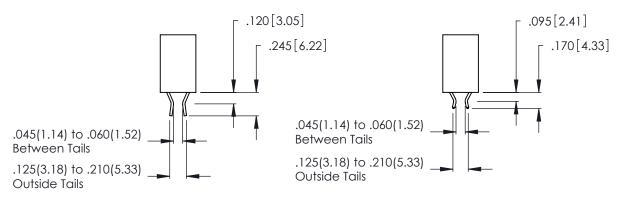

Contact Dimensions:
558-90 Degree Bend (Code 541 Contacts)
See Sheet 2 for Contact Code 555, 556, 558, 559, 560 Dimensions

.370 [9.4]

.600 [15.24]

DO NOT MAKE MANUAL REVISIONS TO MASTER.

THIS IS A C.A.D. GENERATED DRAWING

THIS IS A C.A.D. GENERATED DRAWING DO NOT MAKE MANUAL REVISIONS TO MASTER.

ISSUE NUMBER

ORIGINAL

1

**Contact Code 555** 

Contact Code 556

**Contact Code 558** 

**Contact Code 559** 

Contact Code 560

INSULATOR MATERIAL: THERMOPLASTIC POLYESTER, UL 94V-0 CONTACT MATERIAL; COPPER, NICKEL, TIN ALLOY CA-725 CONTACT PLATING: GOLD ON THE MATING AREA, TIN-LEAD

ON THE CONTACT TAILS, NICKEL UNDERPLATE