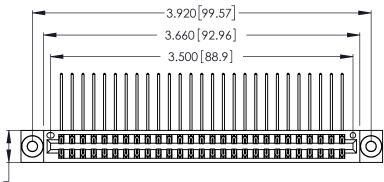

INSULATOR MATERIAL: THERMOPLASTIC POLYESTER, UL 94V-0 CONTACT MATERIAL; COPPER, NICKEL, TIN ALLOY CA-725

CONTACT PLATING: GOLD ON THE MATING AREA, TIN-LEAD ON THE CONTACT TAILS, NICKEL UNDERPLATE

346/396 SERIES CARD EDGE CONNECTOR PART NUMBER: 346-054-558-803