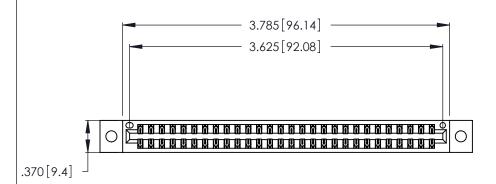

Contact Dimensions:
556-Extender Board Bend (Code 520 Contacts)
See Sheet 2 for Contact Code 555, 556, 558, 559, 560 Dimensions

THIS IS A C.A.D. GENERATED DRAWING DO NOT MAKE MANUAL REVISIONS TO MASTER.

INSULATOR MATERIAL: THERMOPLASTIC POLYESTER, UL 94V-0 CONTACT MATERIAL; COPPER, NICKEL, TIN\_ALLOY CA-725

CONTACT PLATING: GOLD ON THE MATING AREA, TIN-LEAD ON THE CONTACT TAILS, NICKEL UNDERPLATE

| 346/396 SERIES CARD EDGE CONNECTOR |
|------------------------------------|
| PART NUMBER: 346-056-556-202       |