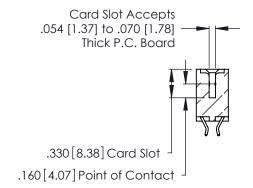

THIS IS A C.A.D. GENERATED DRAWING DO NOT MAKE MANUAL REVISIONS TO MASTER.

ISSUE NUMBER

ORIGINAL

1

**Contact Code 555** 

Contact Code 556

**Contact Code 558** 

**Contact Code 559** 

**Contact Code 560** 

INSULATOR MATERIAL: THERMOPLASTIC POLYESTER, UL 94V-0 CONTACT MATERIAL; COPPER, NICKEL, TIN ALLOY CA-725 CONTACT PLATING: GOLD ON THE MATING AREA, TIN-LEAD ON THE CONTACT TAILS, NICKEL UNDERPLATE