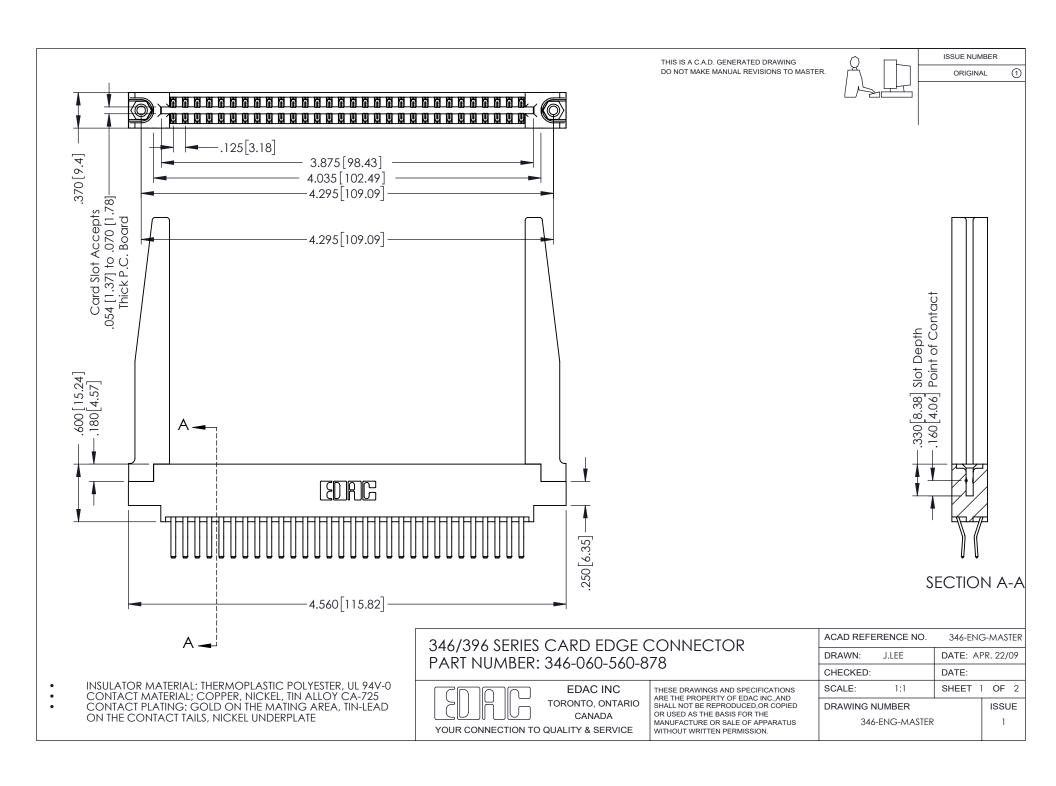

## **Contact Code 556**

INSULATOR MATERIAL: THERMOPLASTIC POLYESTER, UL 94V-0 CONTACT MATERIAL; COPPER, NICKEL, TIN ALLOY CA-725 CONTACT PLATING: GOLD ON THE MATING AREA, TIN-LEAD

ON THE CONTACT TAILS, NICKEL UNDERPLATE