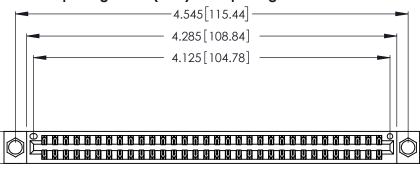

<u>Contact Dimensions:</u>
522-P.C. Tail .025 Sq. (0.64 Sq.) - Tail LG. =.440 (11.18)
.125 (3.18) Contact Spacing x .250 (6.35) Row Spacing

.370 [9.4]

THIS IS A C.A.D. GENERATED DRAWING DO NOT MAKE MANUAL REVISIONS TO MASTER.

Card Slot Accepts .054 [1.37] to .070 [1.78] Thick P.C. Board .330 [8.38] Card Slot .160 [4.07] Point of Contact

INSULATOR MATERIAL: THERMOPLASTIC POLYESTER, UL 94V-0 CONTACT MATERIAL; COPPER, NICKEL, TIN ALLOY CA-725

CONTACT PLATING: GOLD ON THE MATING AREA, TIN-LEAD ON THE CONTACT TAILS, NICKEL UNDERPLATE

346/396 SERIES CARD EDGE CONNECTOR PART NUMBER: 346-064-522-204

**EDAC INC** TORONTO, ONTARIO CANADA

THESE DRAWINGS AND SPECIFICATIONS ARE THE PROPERTY OF EDAC INC.,AND SHALL NOT BE REPRODUCED, OR COPIED OR USED AS THE BASIS FOR THE MANUFACTURE OR SALE OF APPARATUS WITHOUT WRITTEN PERMISSION.