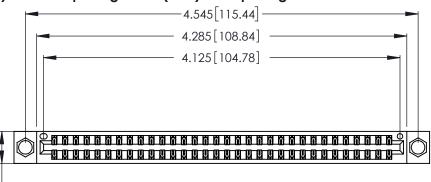

<u>Contact Dimensions:</u>
526-P.C. Tail .018 Sq. (0.46 Sq.) - Tail LG. =.350 (8.89)
.125 (3.18) Contact Spacing x .250 (6.35) Row Spacing

.370 [9.4]

THIS IS A C.A.D. GENERATED DRAWING DO NOT MAKE MANUAL REVISIONS TO MASTER.

Card Slot Accepts .054 [1.37] to .070 [1.78] Thick P.C. Board .330 [8.38] Card Slot .160 [4.07] Point of Contact

INSULATOR MATERIAL: THERMOPLASTIC POLYESTER, UL 94V-0 CONTACT MATERIAL; COPPER, NICKEL, TIN ALLOY CA-725

CONTACT PLATING: GOLD ON THE MATING AREA, TIN-LEAD ON THE CONTACT TAILS, NICKEL UNDERPLATE

346/396 SERIES CARD EDGE CONNECTOR PART NUMBER: 346-064-526-204

**EDAC INC** TORONTO, ONTARIO CANADA

THESE DRAWINGS AND SPECIFICATIONS ARE THE PROPERTY OF EDAC INC.,AND SHALL NOT BE REPRODUCED, OR COPIED OR USED AS THE BASIS FOR THE MANUFACTURE OR SALE OF APPARATUS WITHOUT WRITTEN PERMISSION.