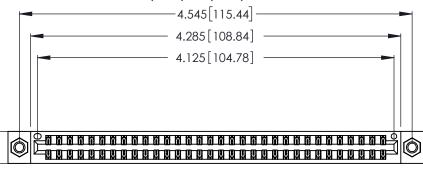

<u>Contact Dimensions:</u>
555-Extender Board Bend (Code 500 Contacts)
See Sheet 2 for Contact Code 555, 556, 558, 559, 560 Dimensions

.370 [9.4]

THIS IS A C.A.D. GENERATED DRAWING DO NOT MAKE MANUAL REVISIONS TO MASTER.

Card Slot Accepts .054 [1.37] to .070 [1.78] Thick P.C. Board .330 [8.38] Card Slot .160 [4.07] Point of Contact

INSULATOR MATERIAL: THERMOPLASTIC POLYESTER, UL 94V-0 CONTACT MATERIAL; COPPER, NICKEL, TIN ALLOY CA-725

CONTACT PLATING: GOLD ON THE MATING AREA, TIN-LEAD ON THE CONTACT TAILS, NICKEL UNDERPLATE

346/396 SERIES CARD EDGE CONNECTOR PART NUMBER: 346-064-555-207

YOUR CONNECTION TO QUALITY & SERVICE

**EDAC INC** TORONTO, ONTARIO CANADA